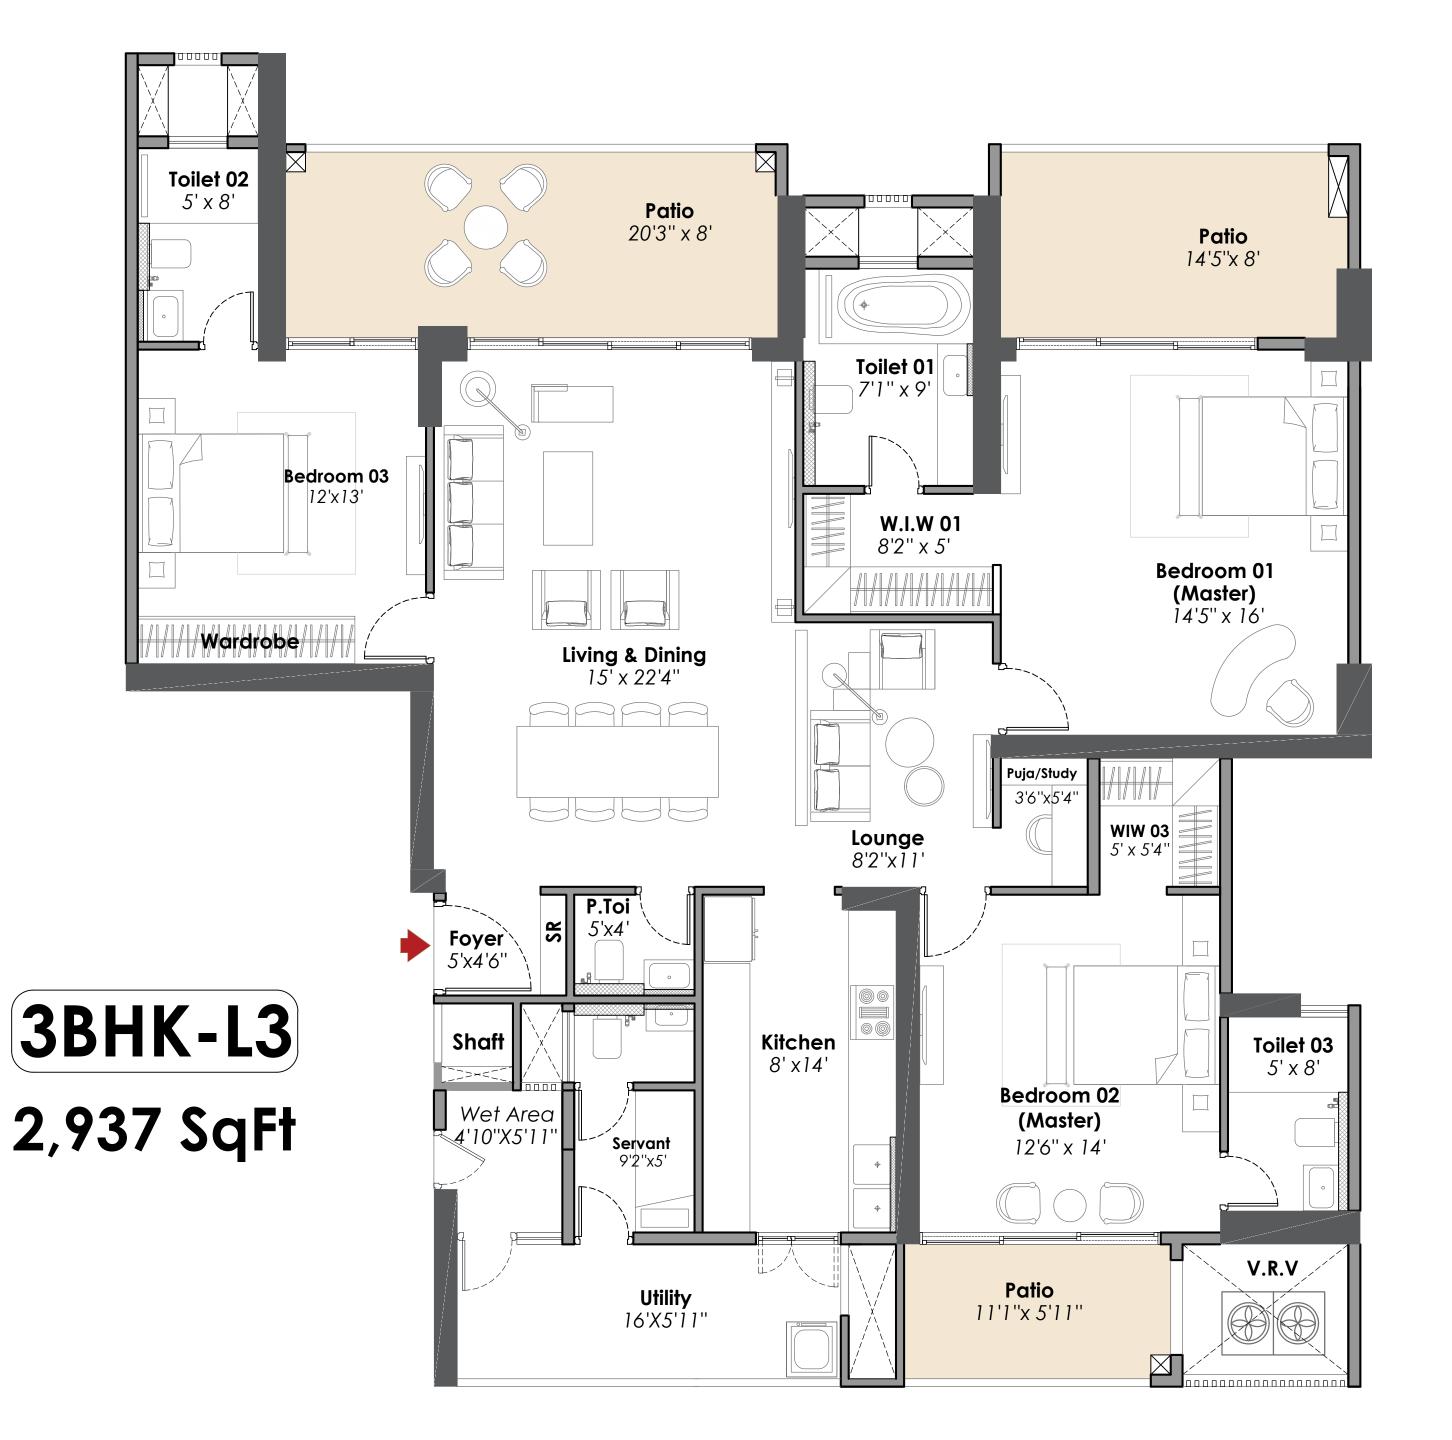

#### Typical Floor Plan

T6 (SECTOR-2) Typical Floor Plan

#### Typical Floor Plan

T5 (SECTOR-2)

Lower Level Plan PENTHOUSE - DUPLEX Patio

T5 (SECTOR-2) Upper Level Plan
PENTHOUSE - DUPLEX