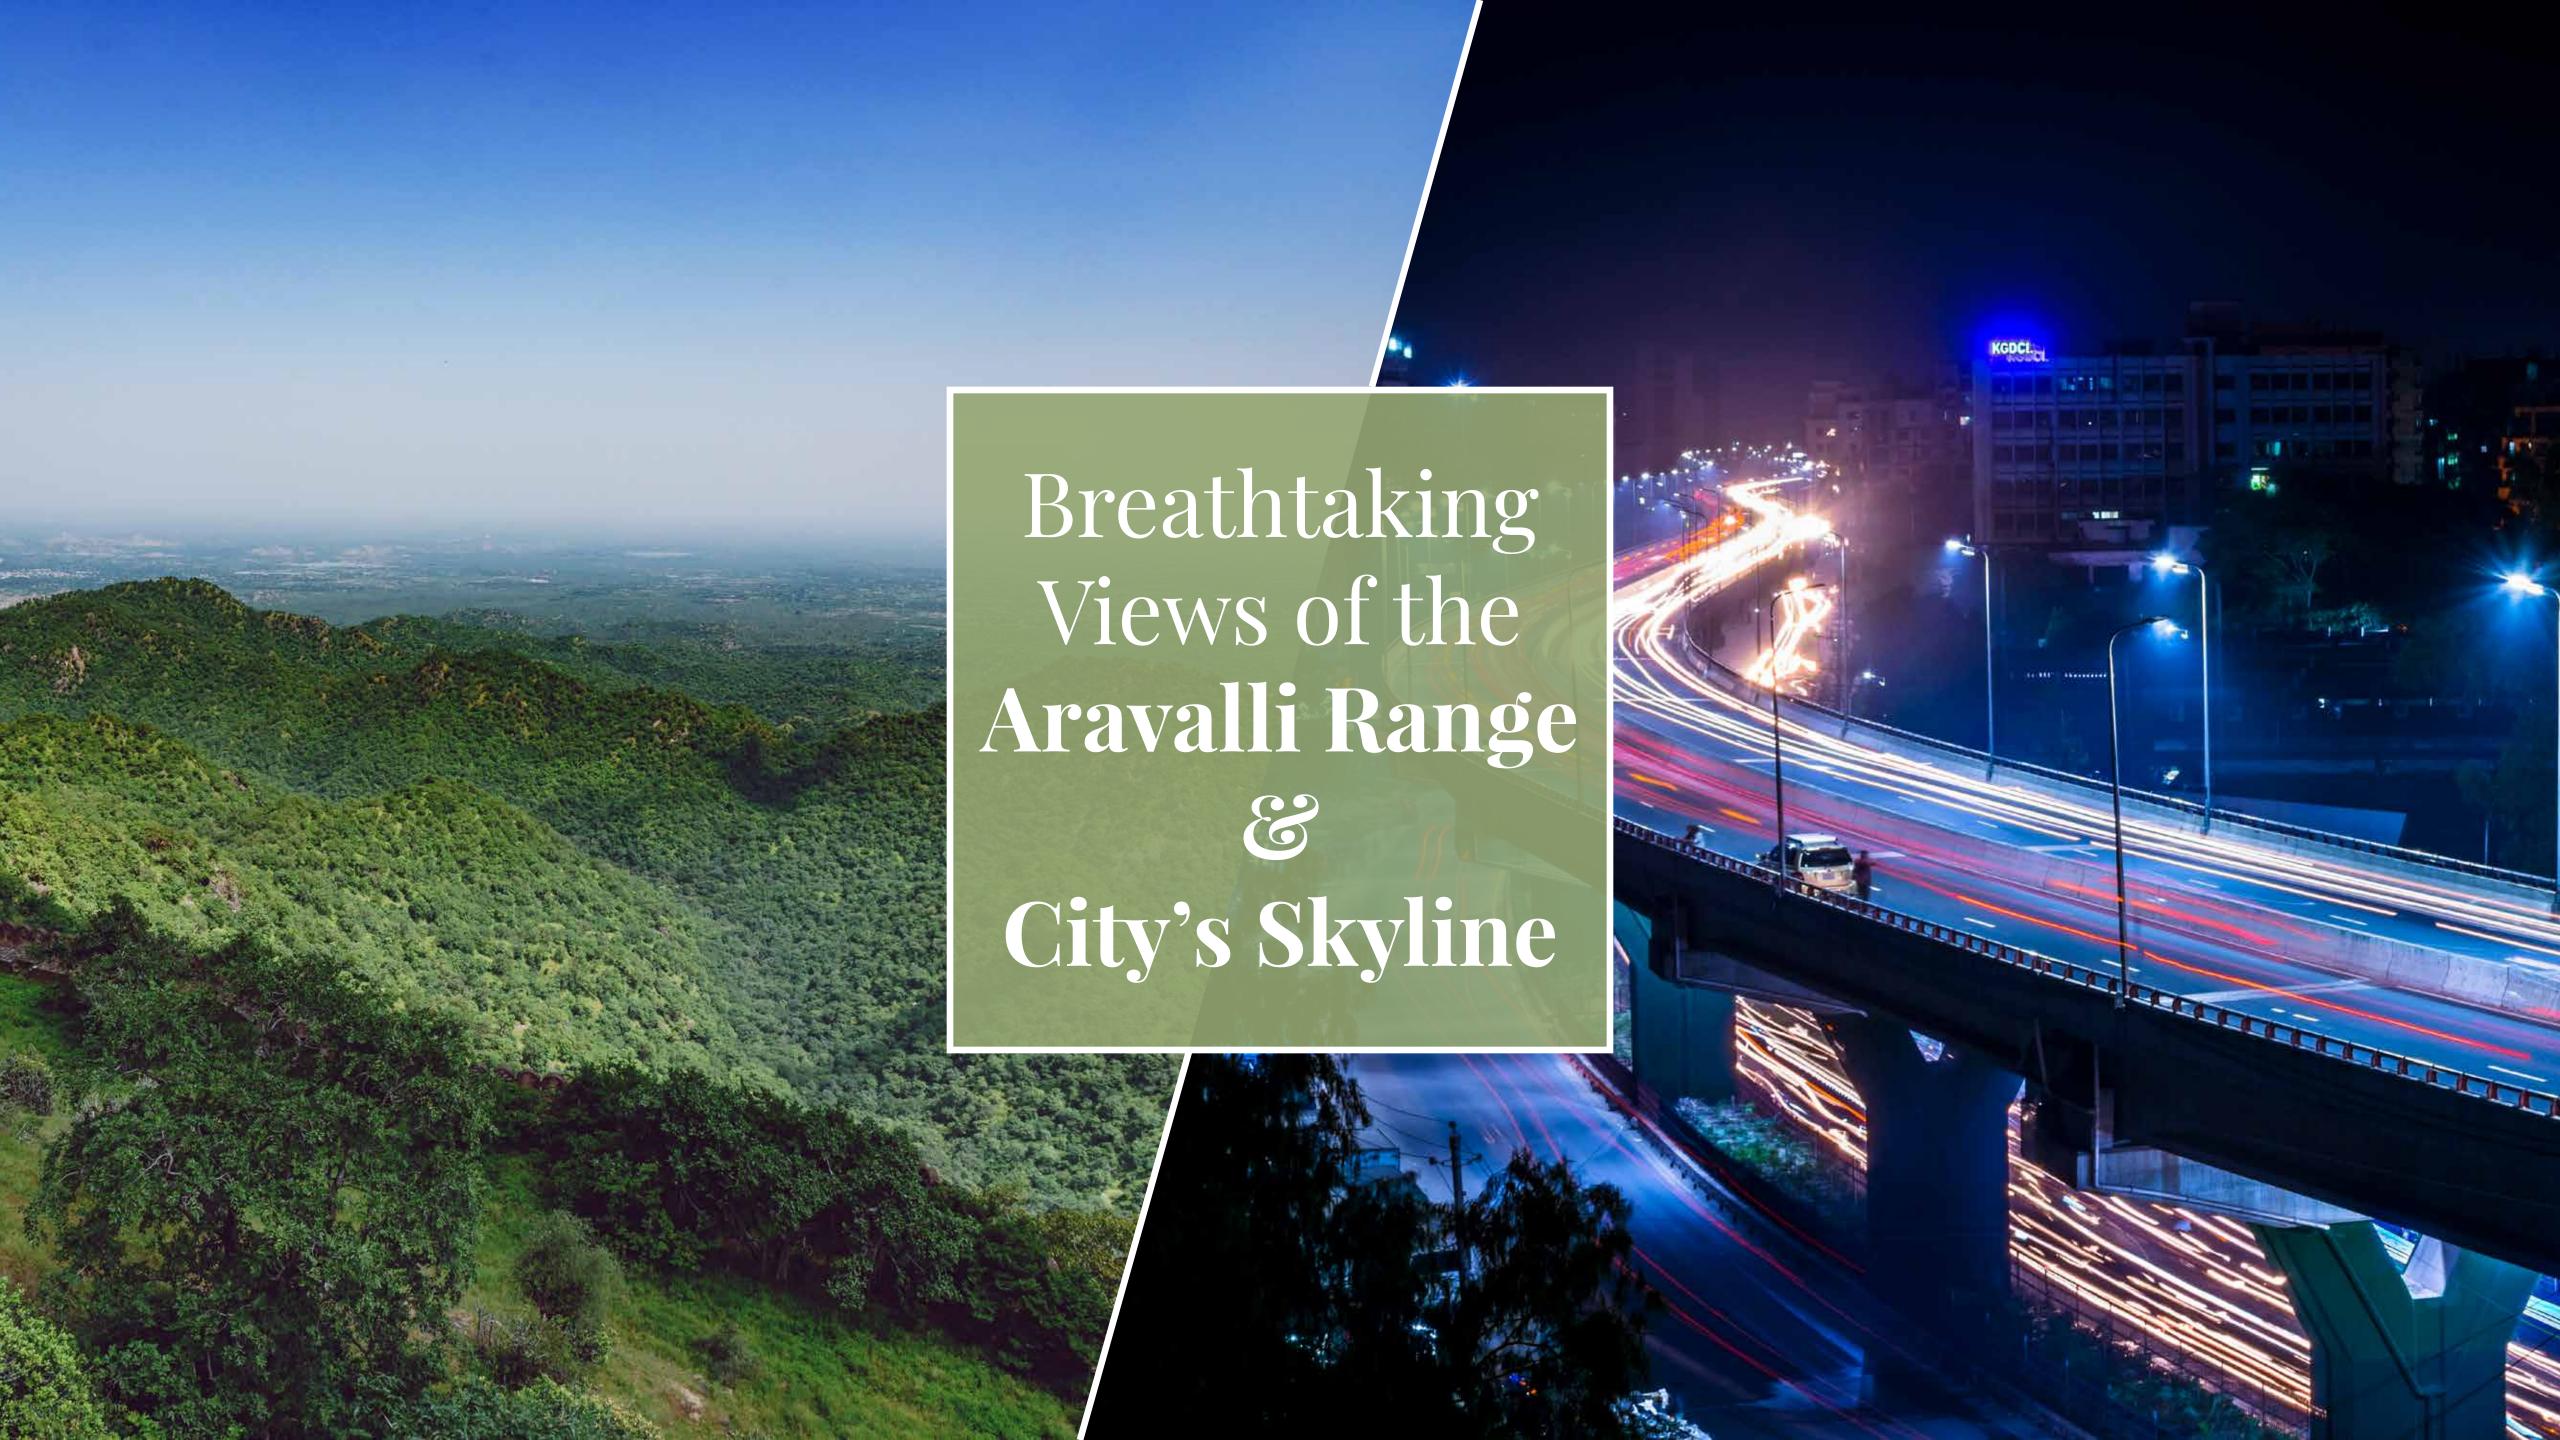

# THE &SPEN ABOVE IT ALL

• Strategically Located on Growth Corridor, SPR

With proximity to:

- NH-8
- Cloverleaf Flyover
- Dwarka Expressway
- Manesar

With multiple existing access routes.