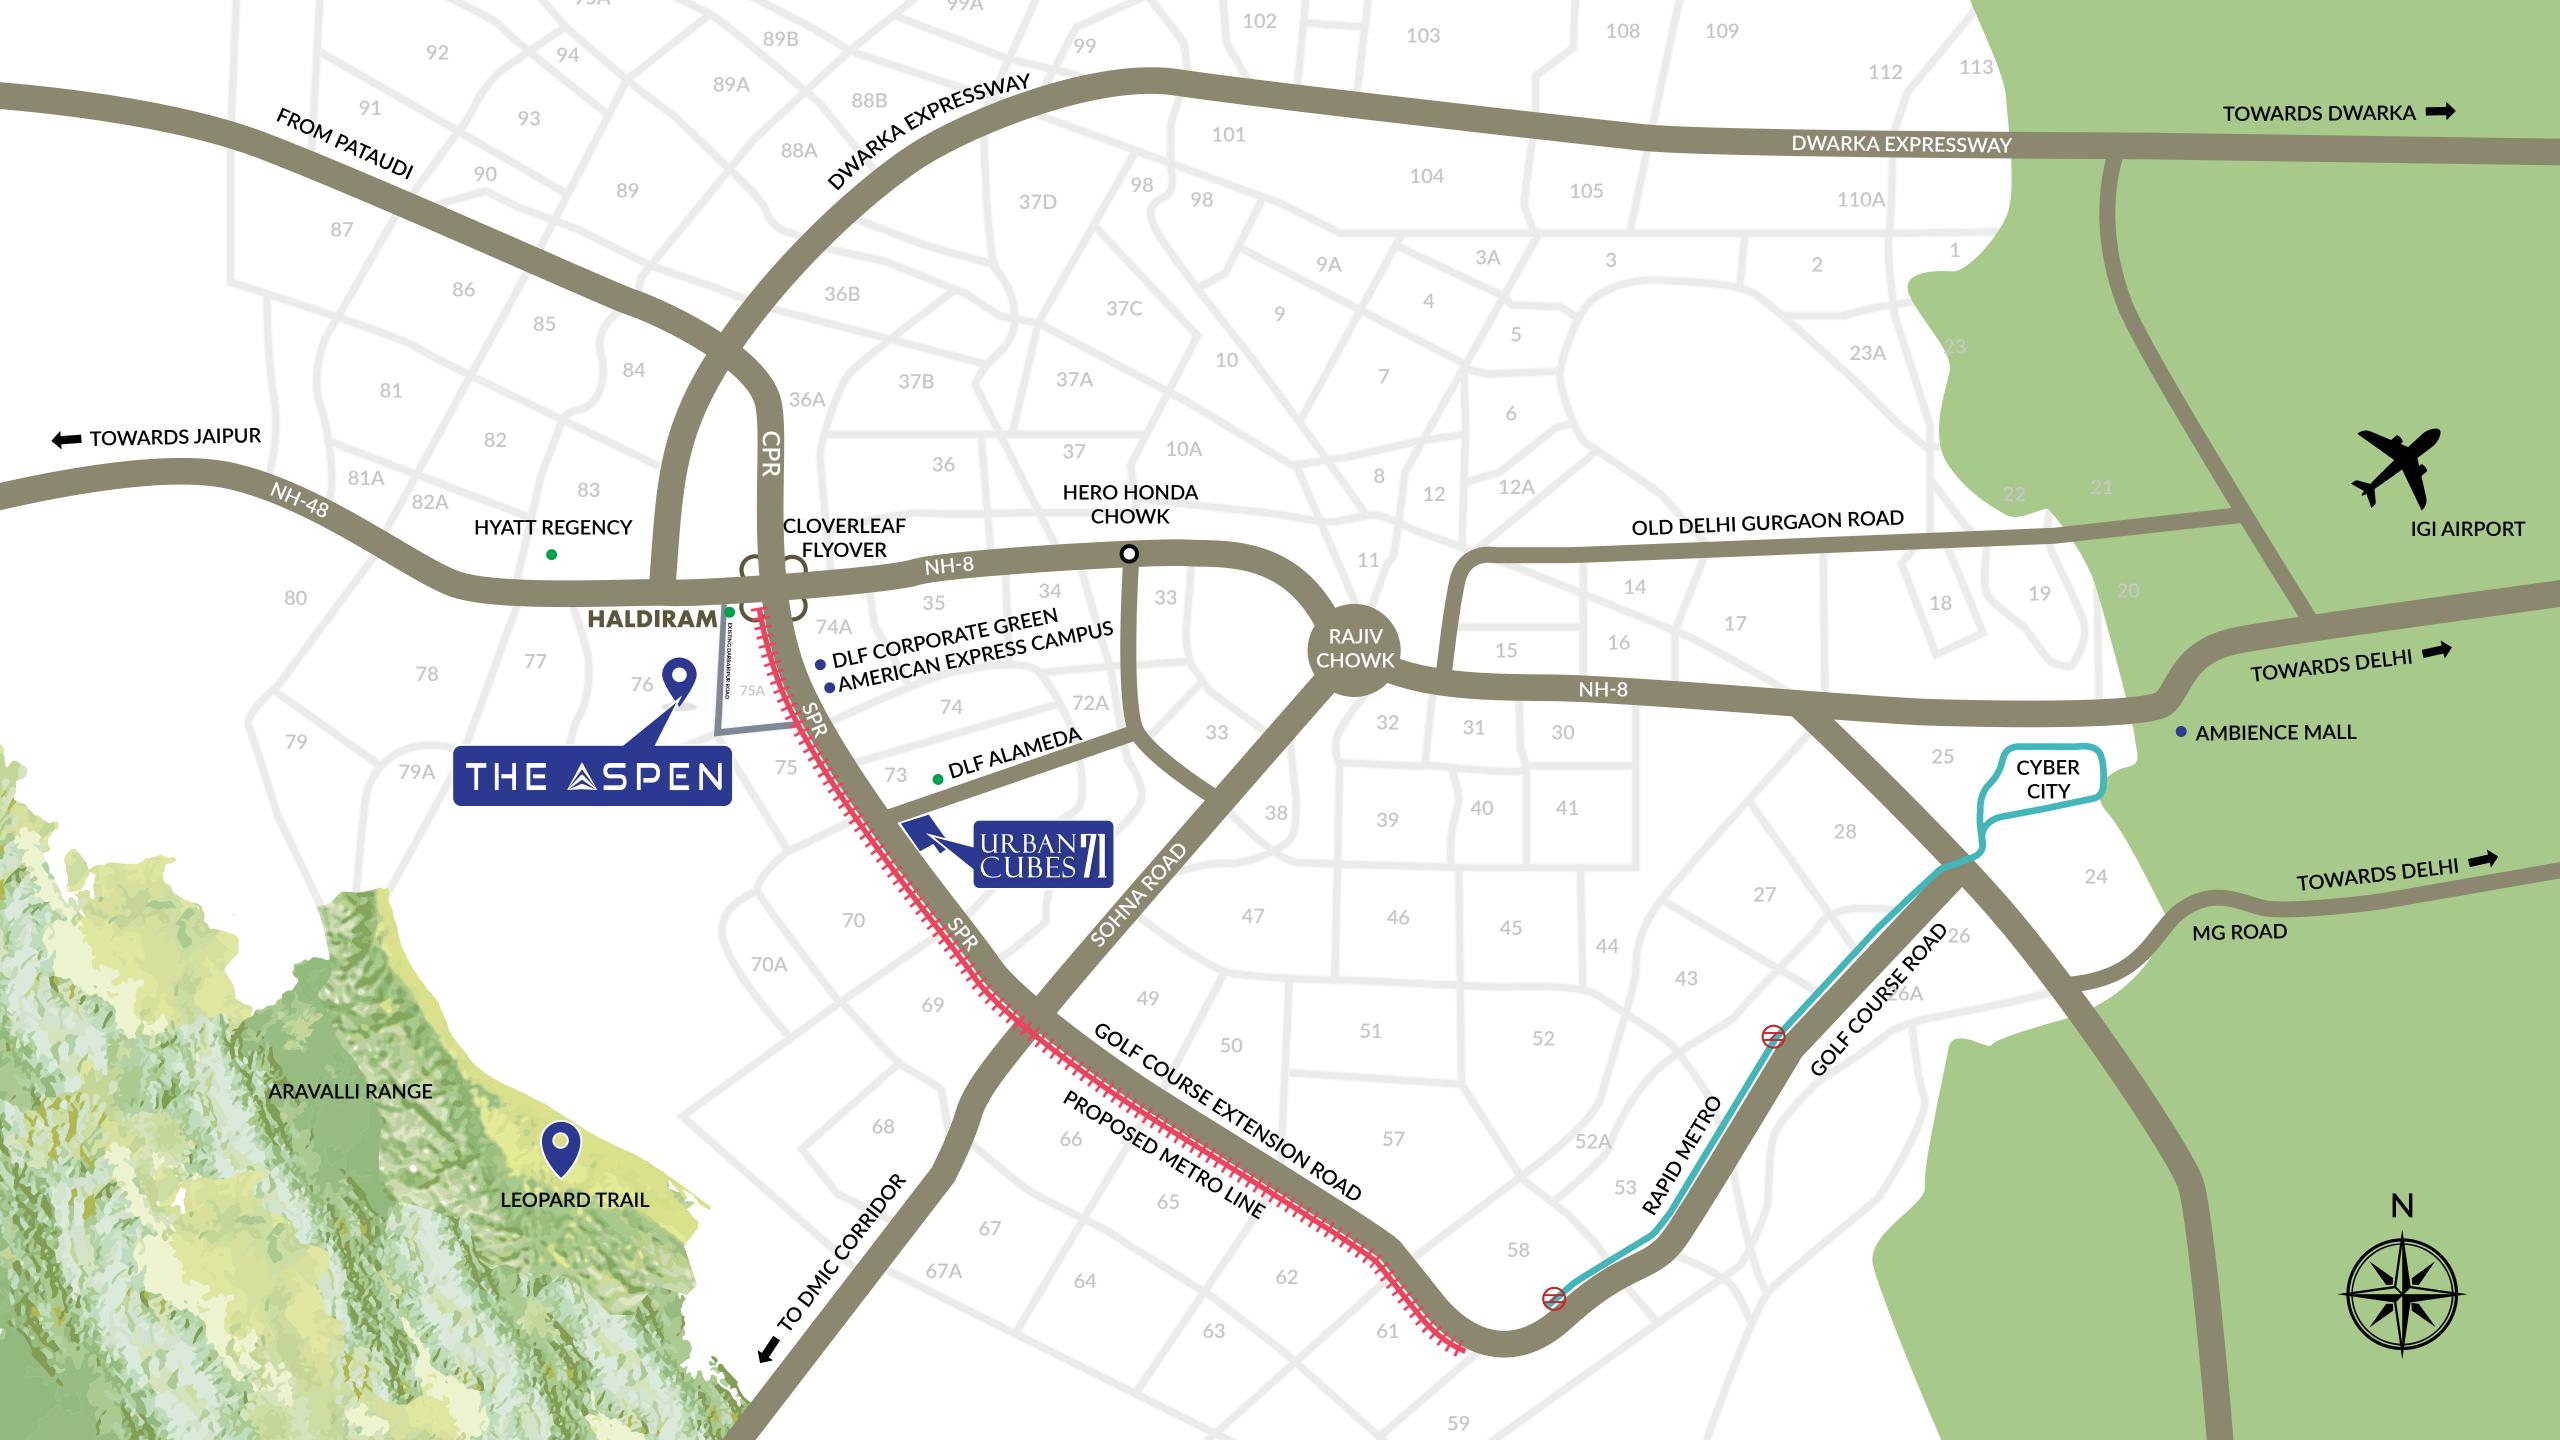

# THE &SPEN ABOVE IT ALL

• Strategically Located on Growth Corridor, SPR

With proximity to:

- NH-8
- Cloverleaf Flyover
- Dwarka Expressway
- Manesar

With multiple existing access routes.