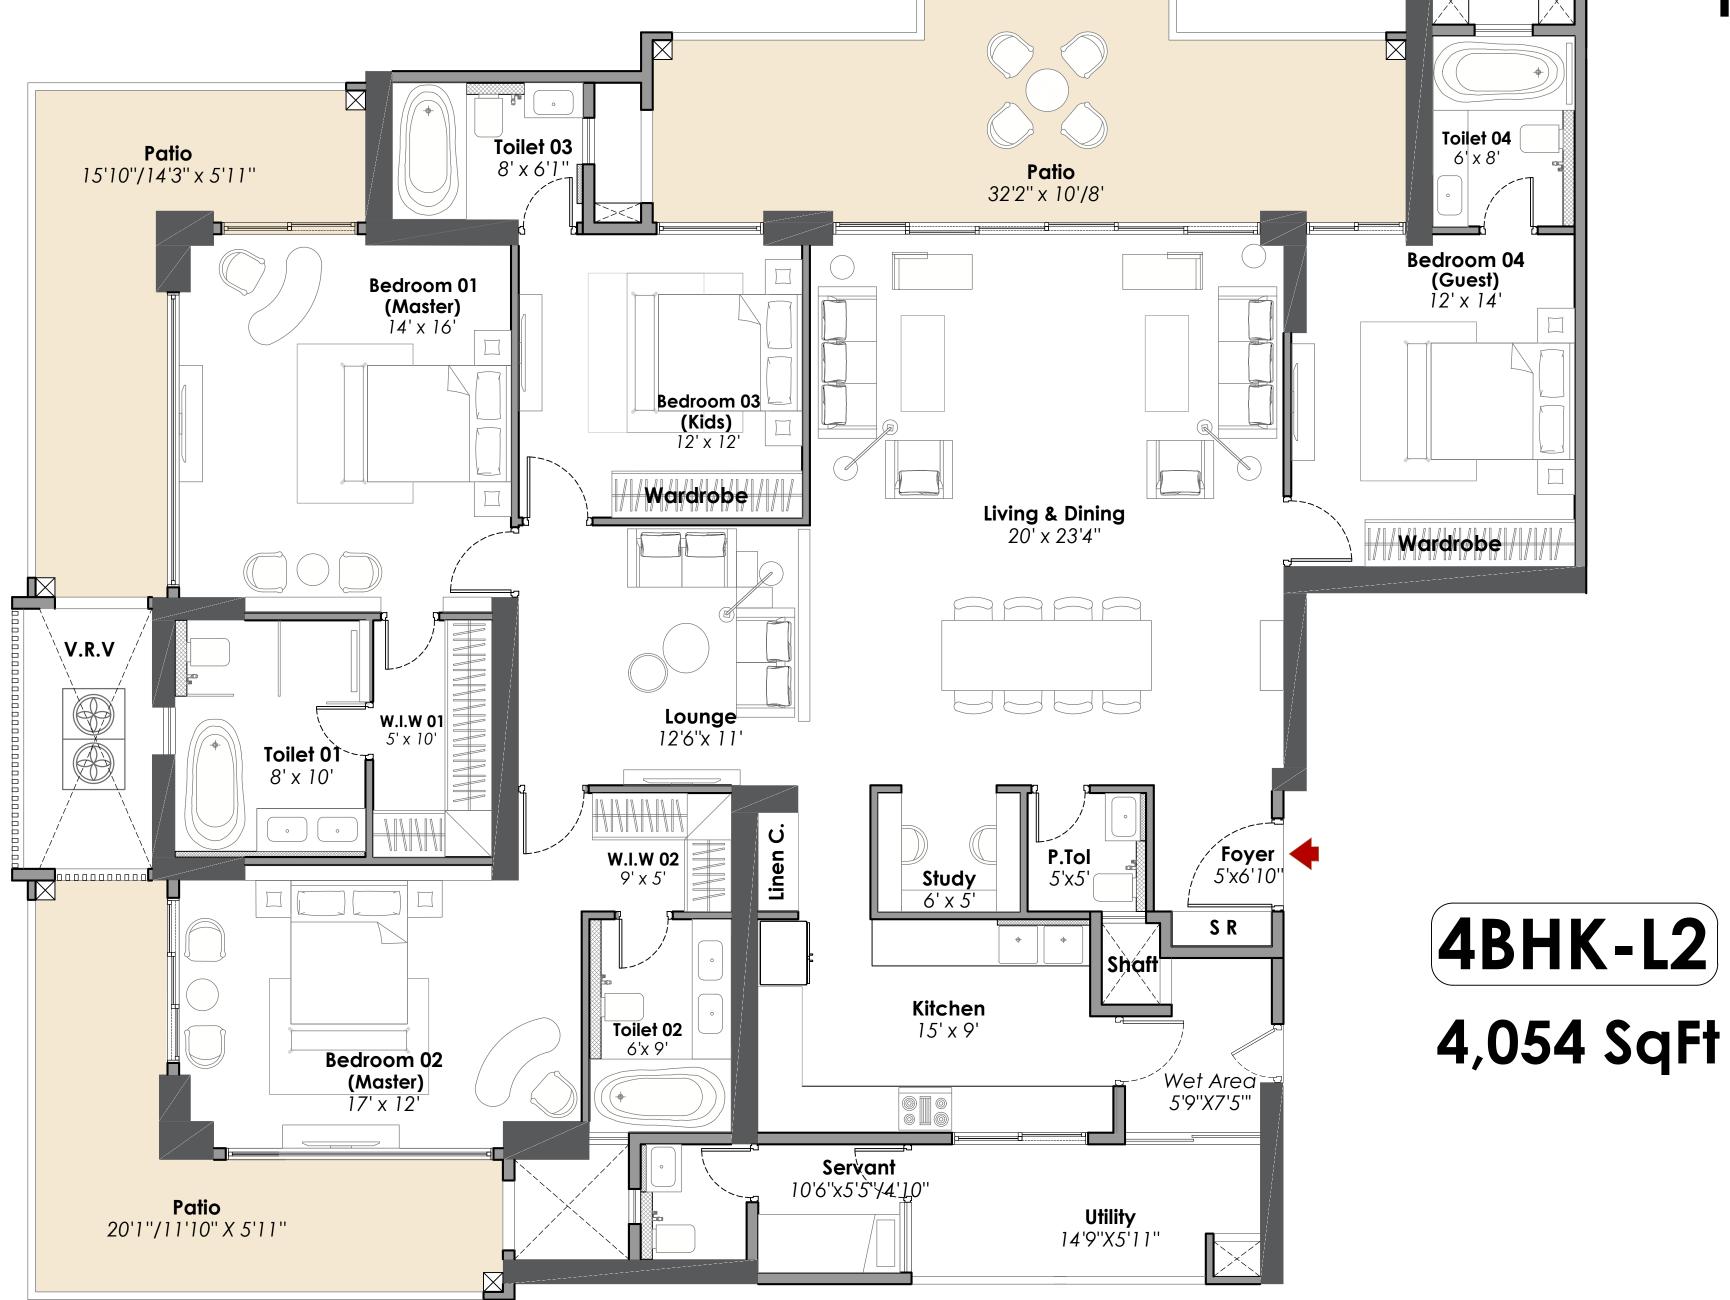

#### Typical Floor Plan

T5 (SECTOR-2)

Lower Level Plan PENTHOUSE - DUPLEX Patio

T5 (SECTOR-2) Upper Level Plan
PENTHOUSE - DUPLEX