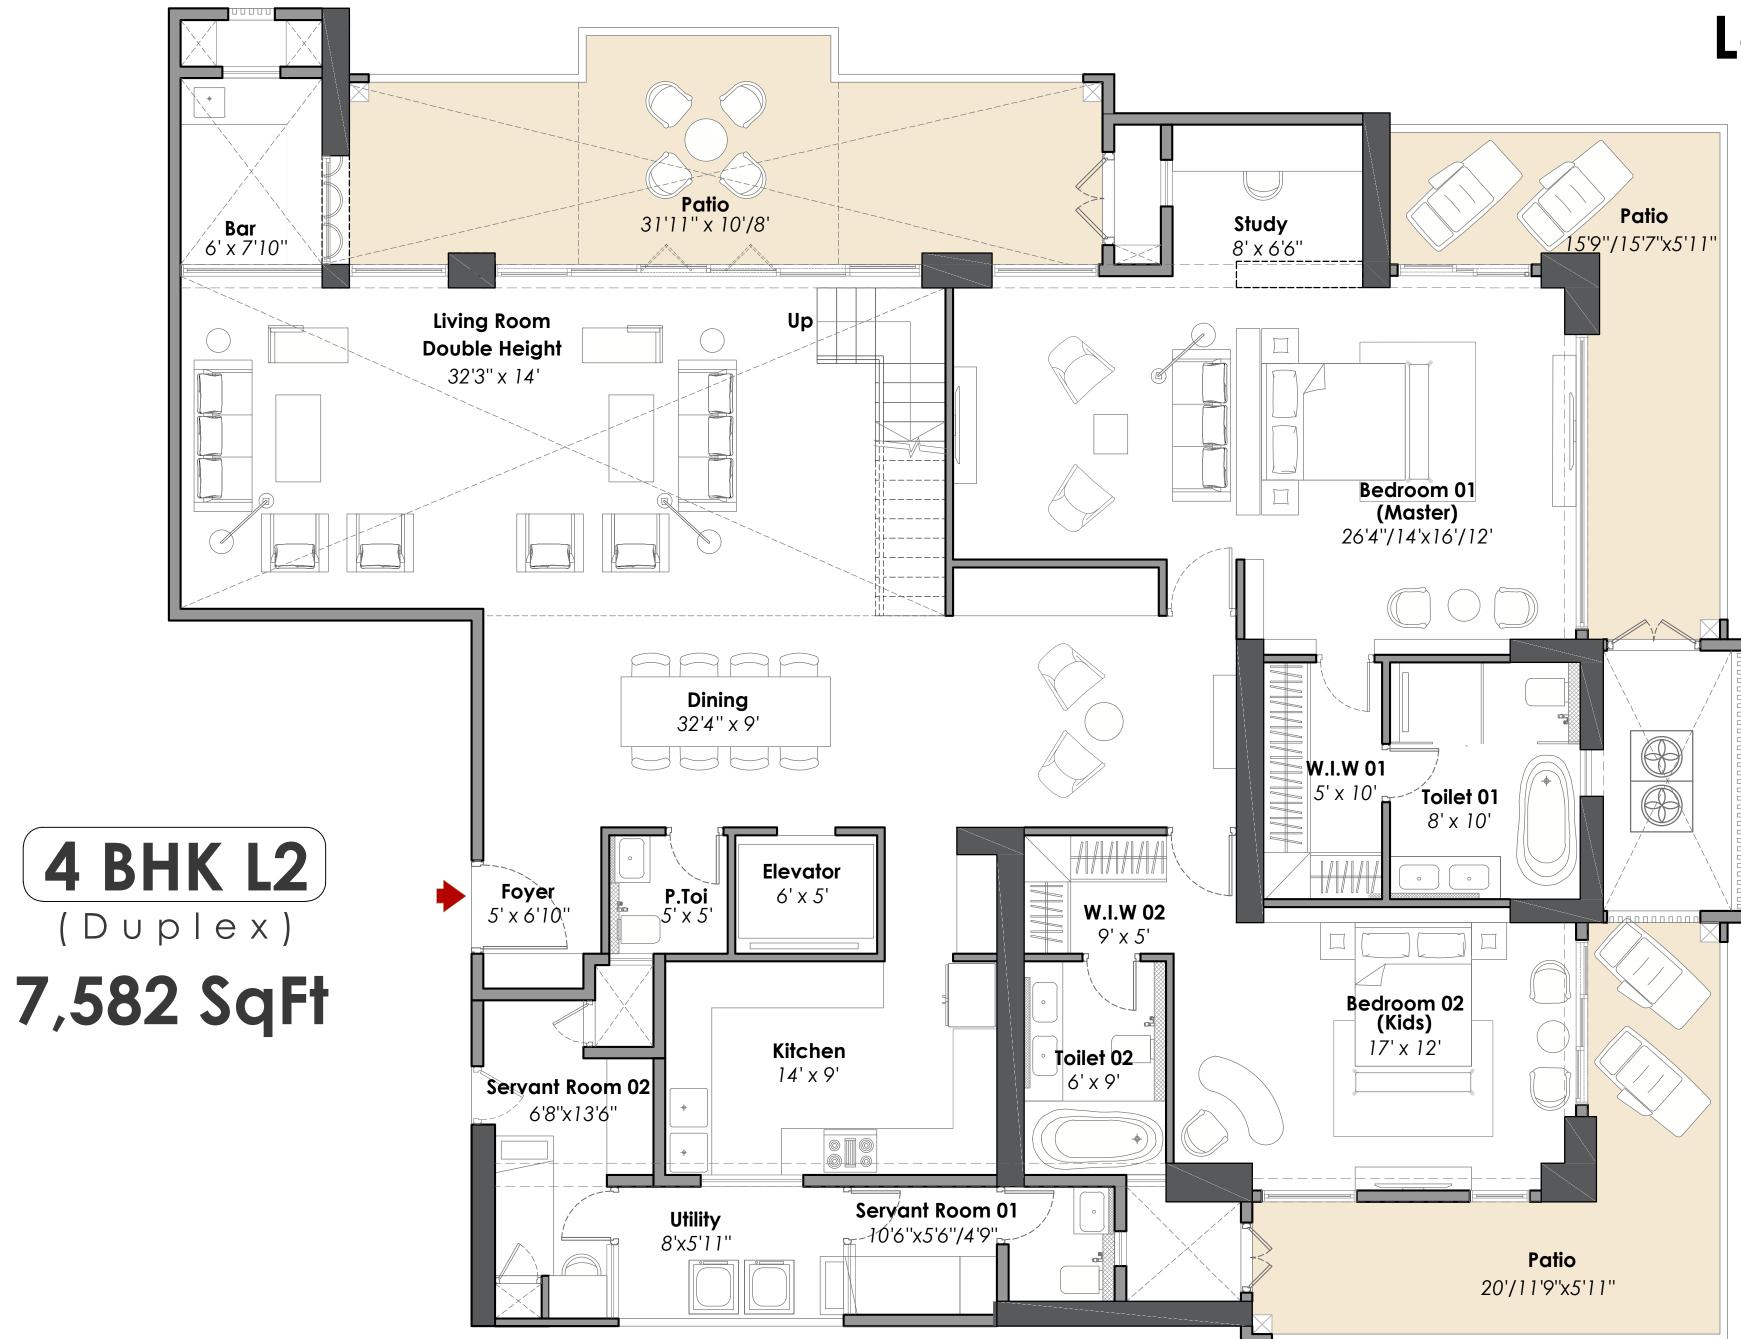

#### Typical Floor Plan

T5 (SECTOR-2)

Lower Level Plan PENTHOUSE - DUPLEX Patio

T5 (SECTOR-2) Upper Level Plan
PENTHOUSE - DUPLEX