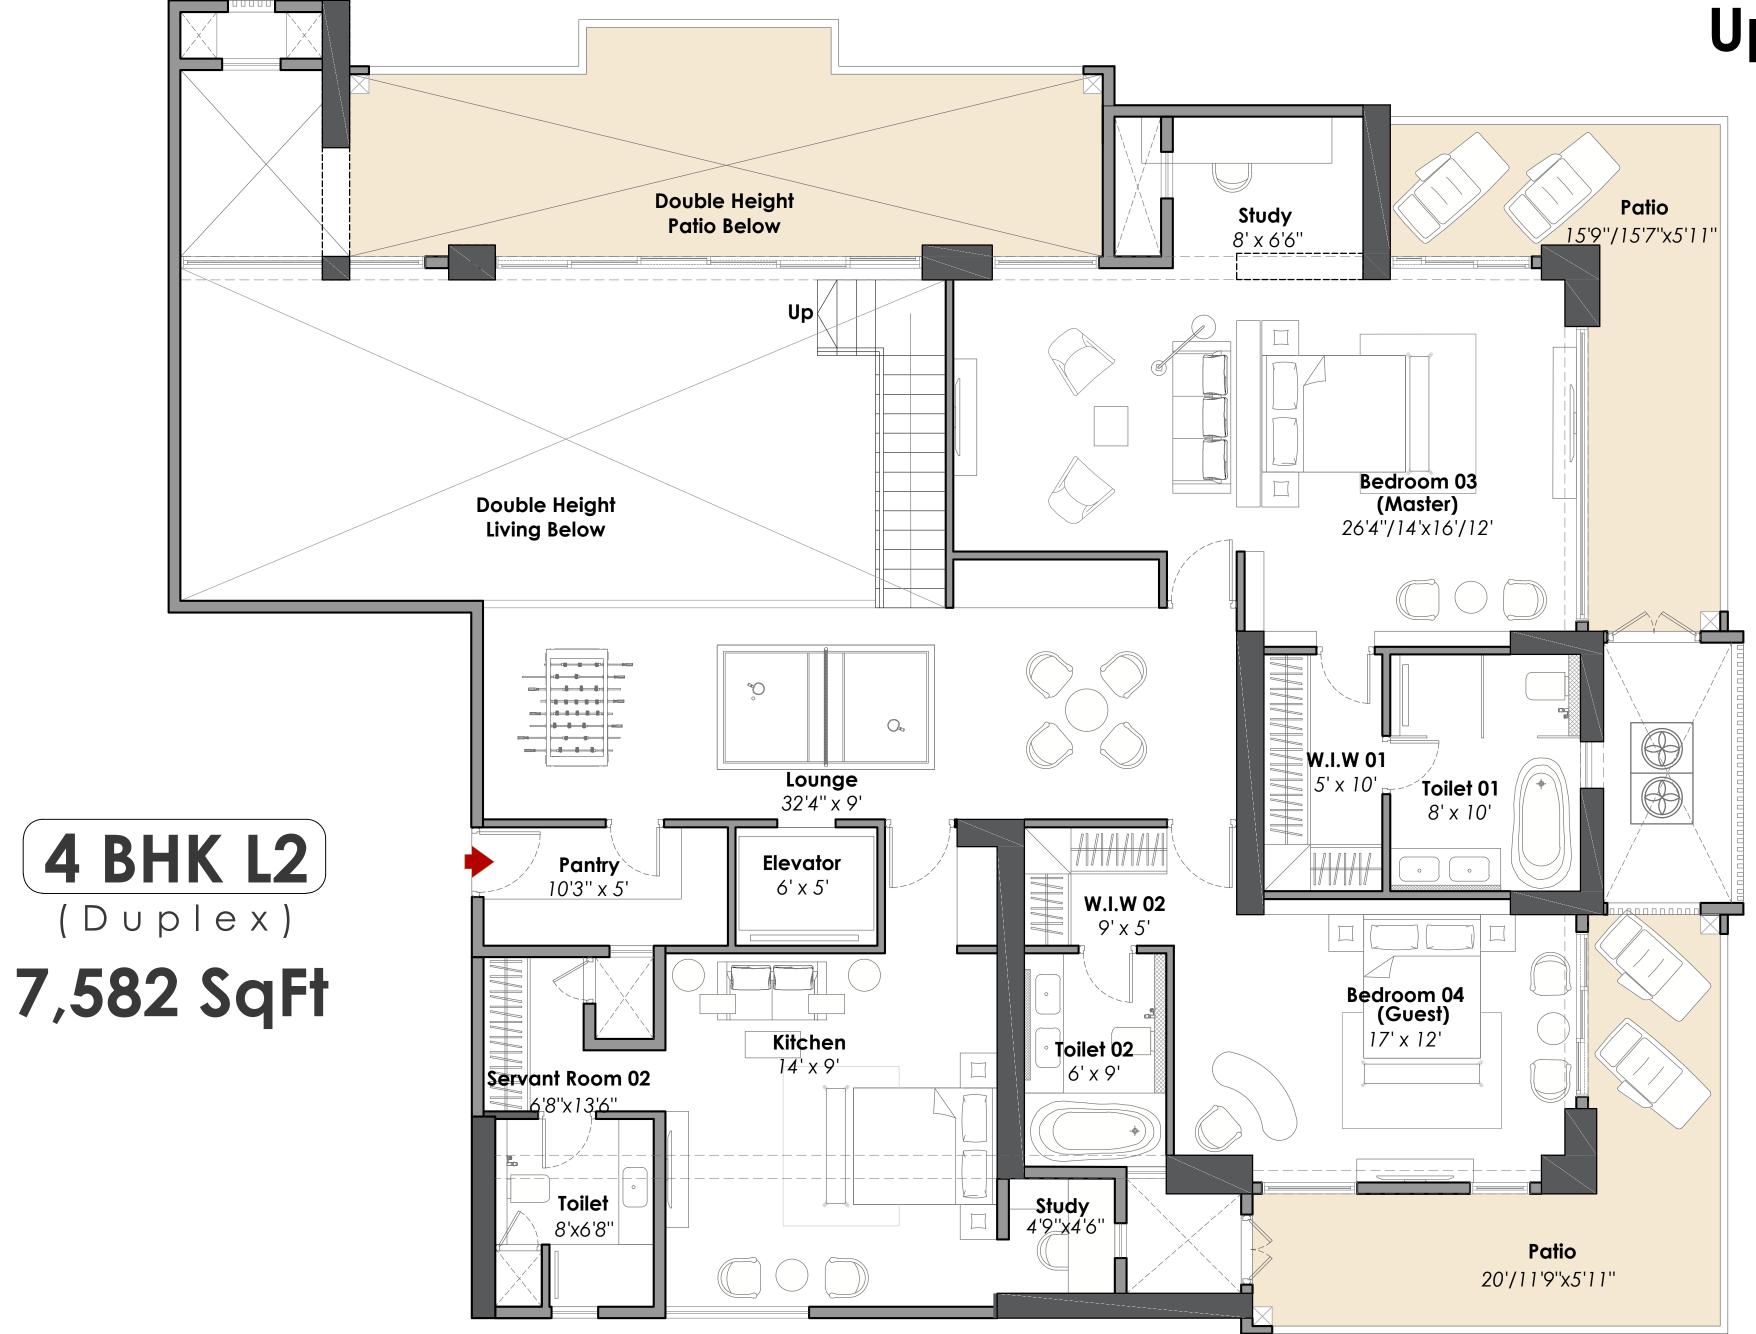

#### Typical Floor Plan

T5 (SECTOR-2)

Lower Level Plan PENTHOUSE - DUPLEX Patio

T5 (SECTOR-2) Upper Level Plan
PENTHOUSE - DUPLEX