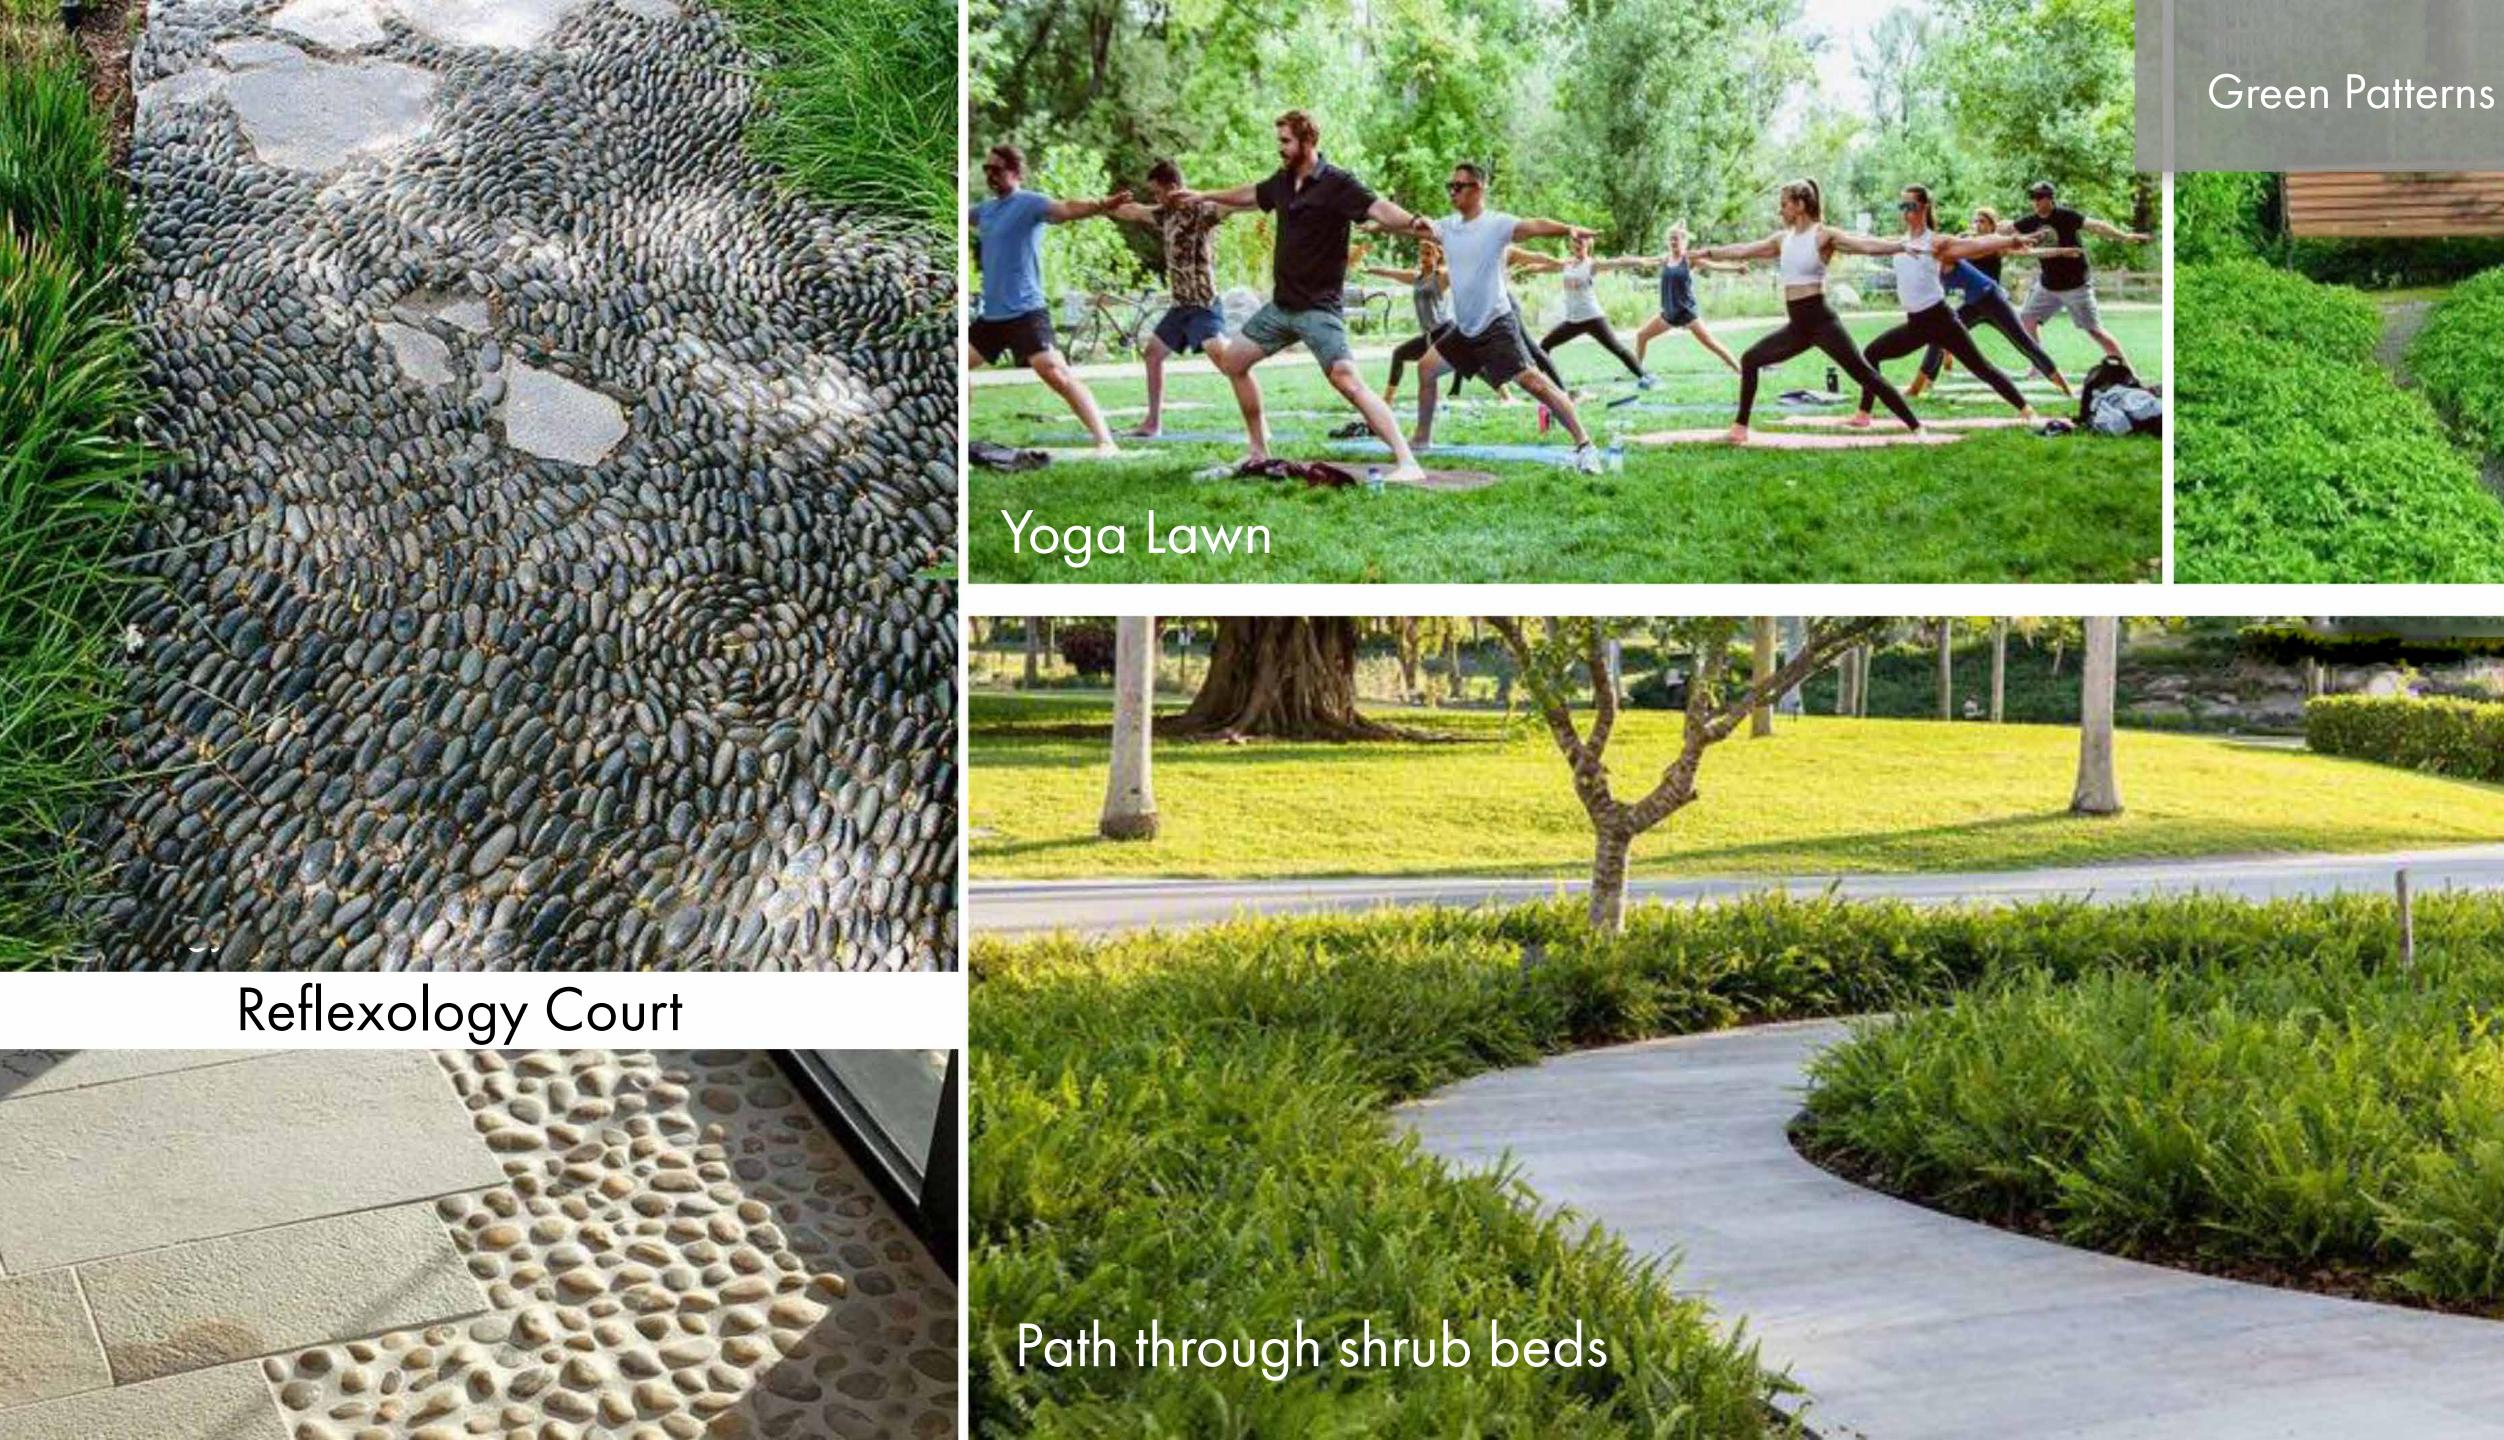

## Drop-Off Lobby

World Class Amenities & Unending Excitement at Jewel Theme Clubhouse

Exuberant & Lavish Lifestyle at Sunken Theme Clubhouse

Steps to Summit

T7
(SECTOR-2)