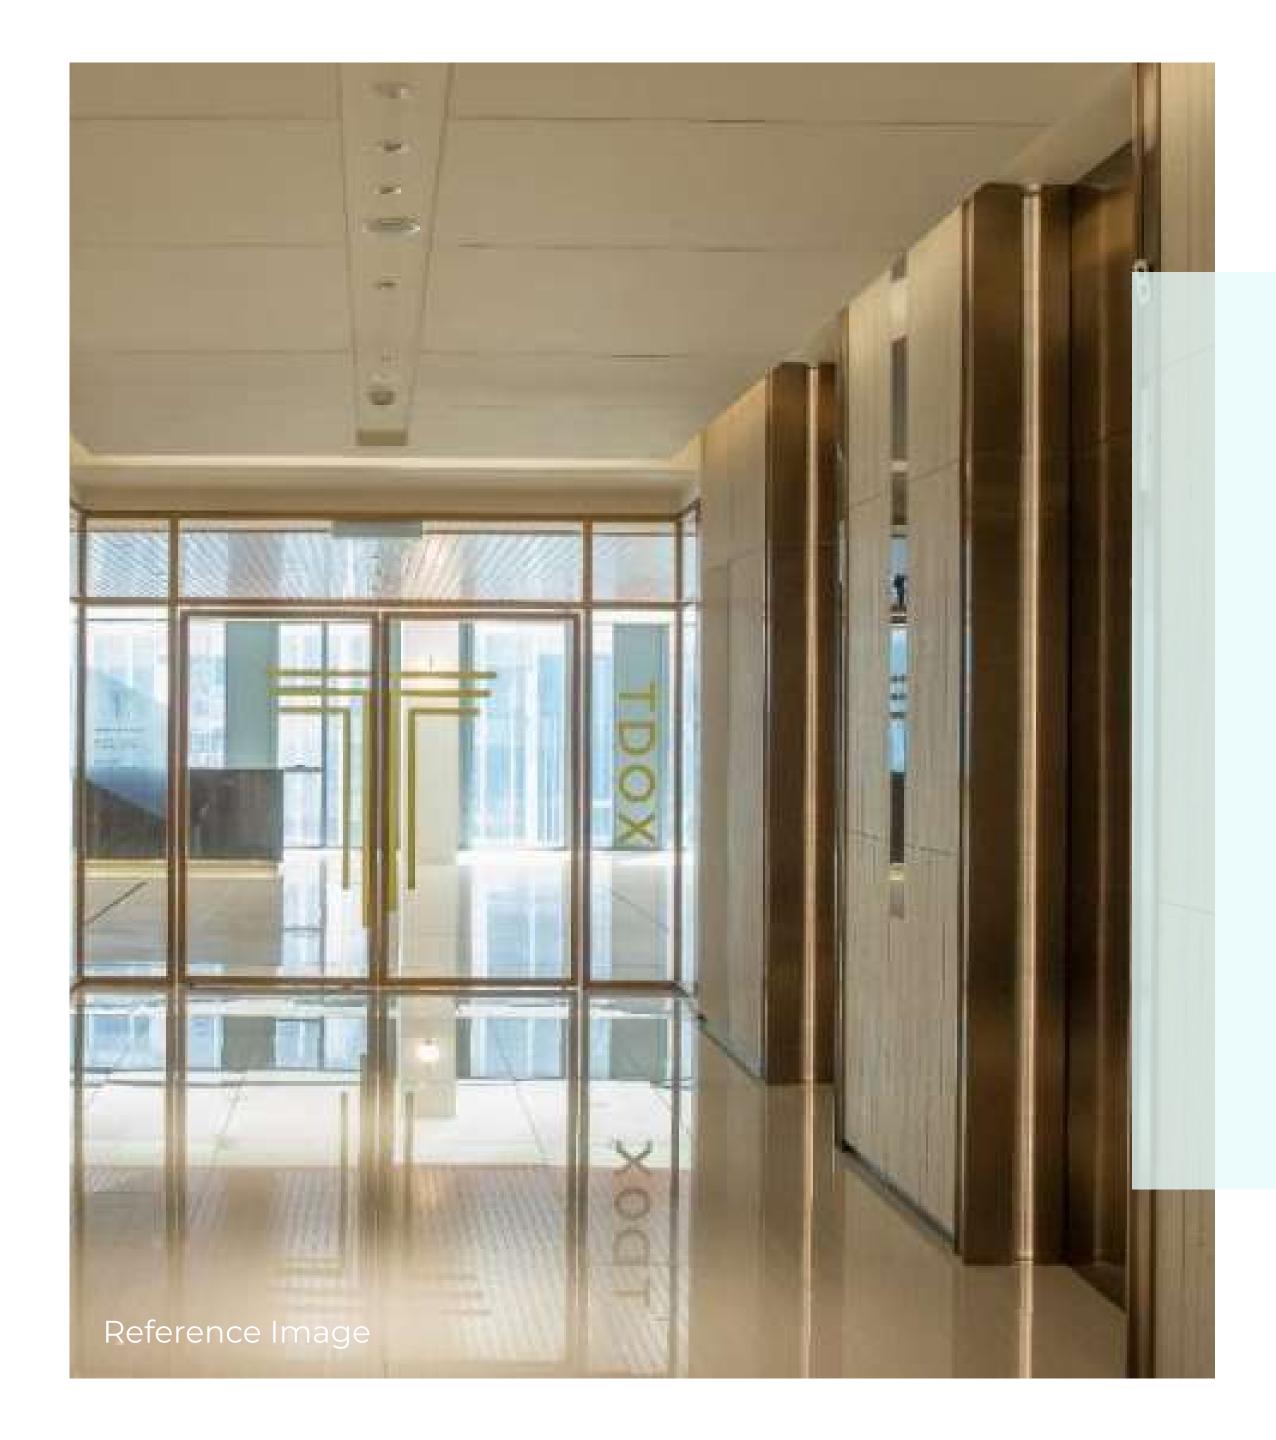

#### Lift Lobby

Facade

Naturally-lit Glass facade

Flooring

Imported Marble finishes with intricate detailing

Ceiling

Decorative False Ceiling with Acrylic Emulsion Paint

Light Fixtures

Imported light fixtures with ambient lighting

Elevators

High-speed elevators with 3.5MPS

<sup>\*</sup>The images shown above are being used here only for reference and in no manner, whatsoever, the actual product/development shall differ from differ from the images shown above.