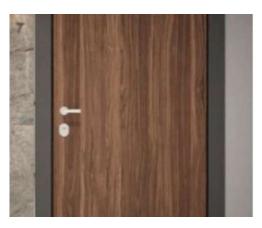

#### Master Bedroom

**Flooring**Wooden Flooring

**Wall**Acrylic Emulsion

Internal Doors
Veneered Polish Door

Ceiling
POP False Ceiling

External Doors & Windows
Powder Coated UPVC & Glass

AC VRV/VRF Hi-wall

#### Living Room

Flooring
Italian Flooring

Wall
Acrylic Emulsion

Main Door
Veneered Polish Door

Ceiling
POP False Ceiling

External Doors & Windows
Powder Coated UPVC & Glass

AC VRV/VRF Hi Wall

<sup>\*</sup>The images shown above are being used here only for reference and in no manner, whatsoever, the actual product/development shall differ from differ from the images shown above.