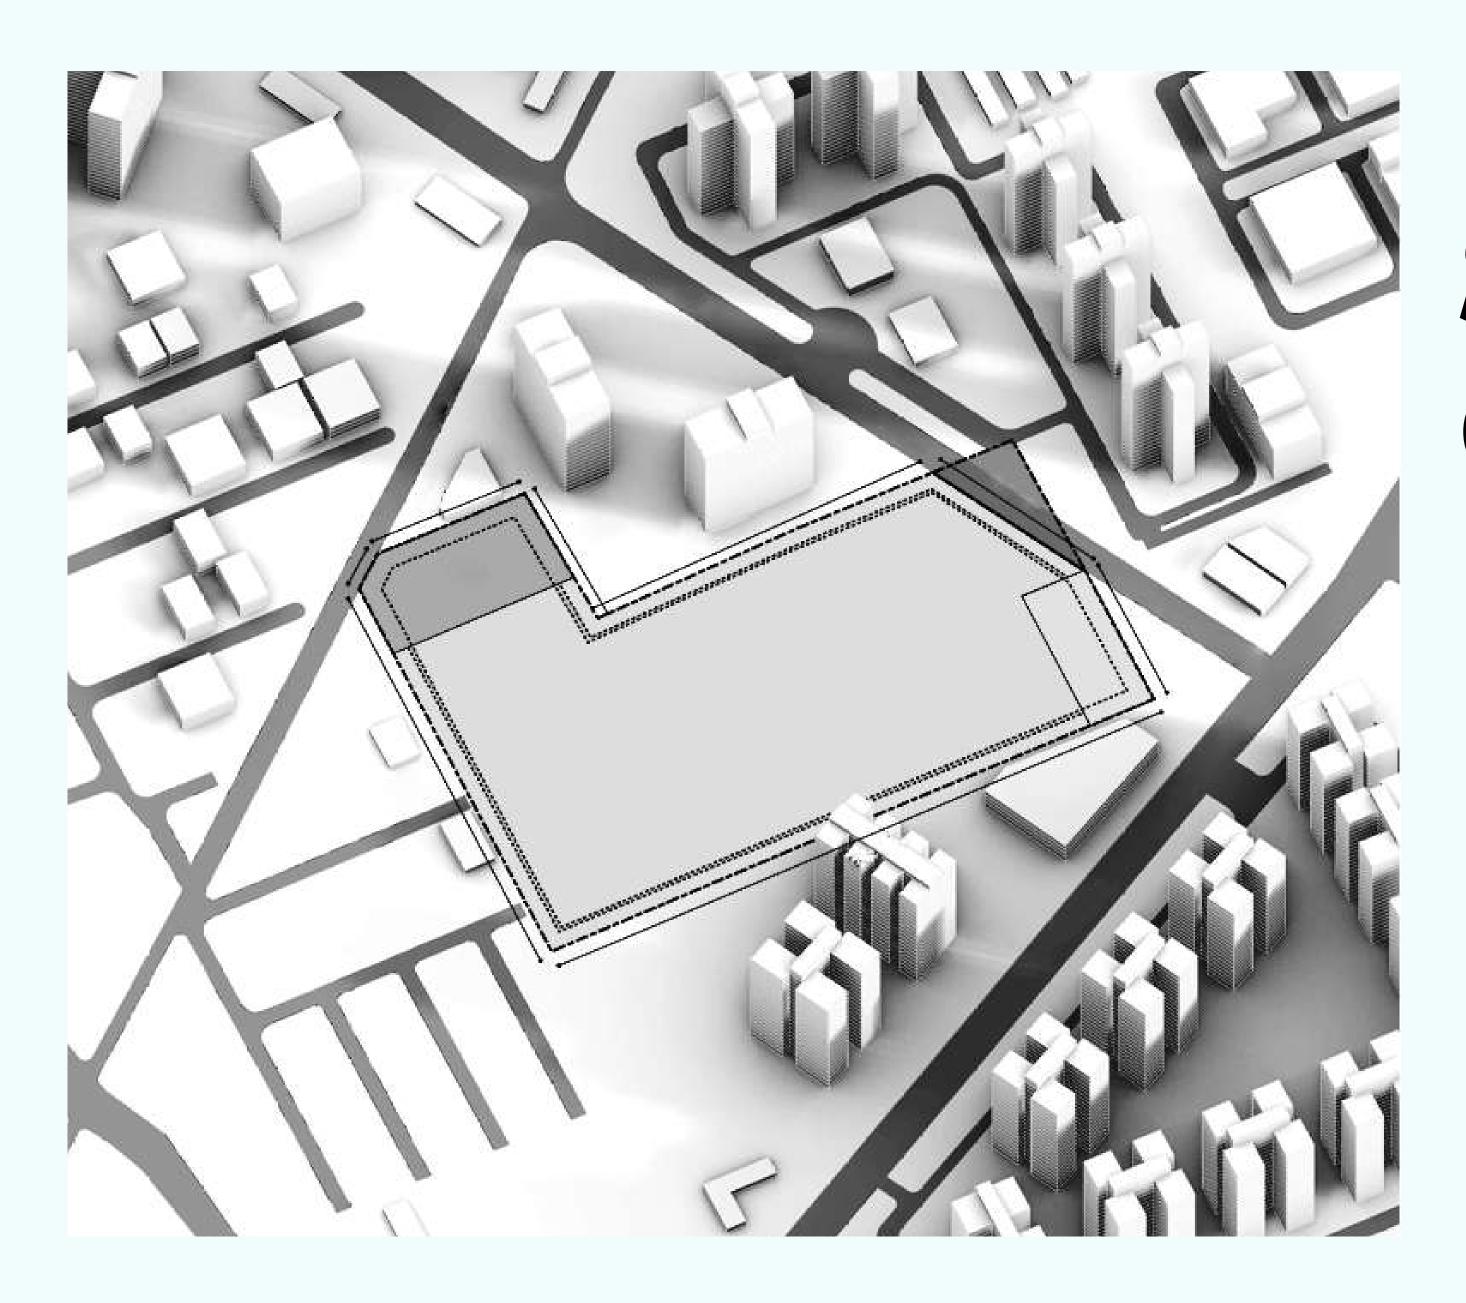

## Site Connectivity

The site is approachable from;

- 60.0m wide Sector 84 Road
- · 24.0m wide road

Close proximity to:

Dwarka Expressway & NH-48

Seamlessly connected to:
Cyber City &
Global City

Buzzing vicinity of: 12,50,000+people