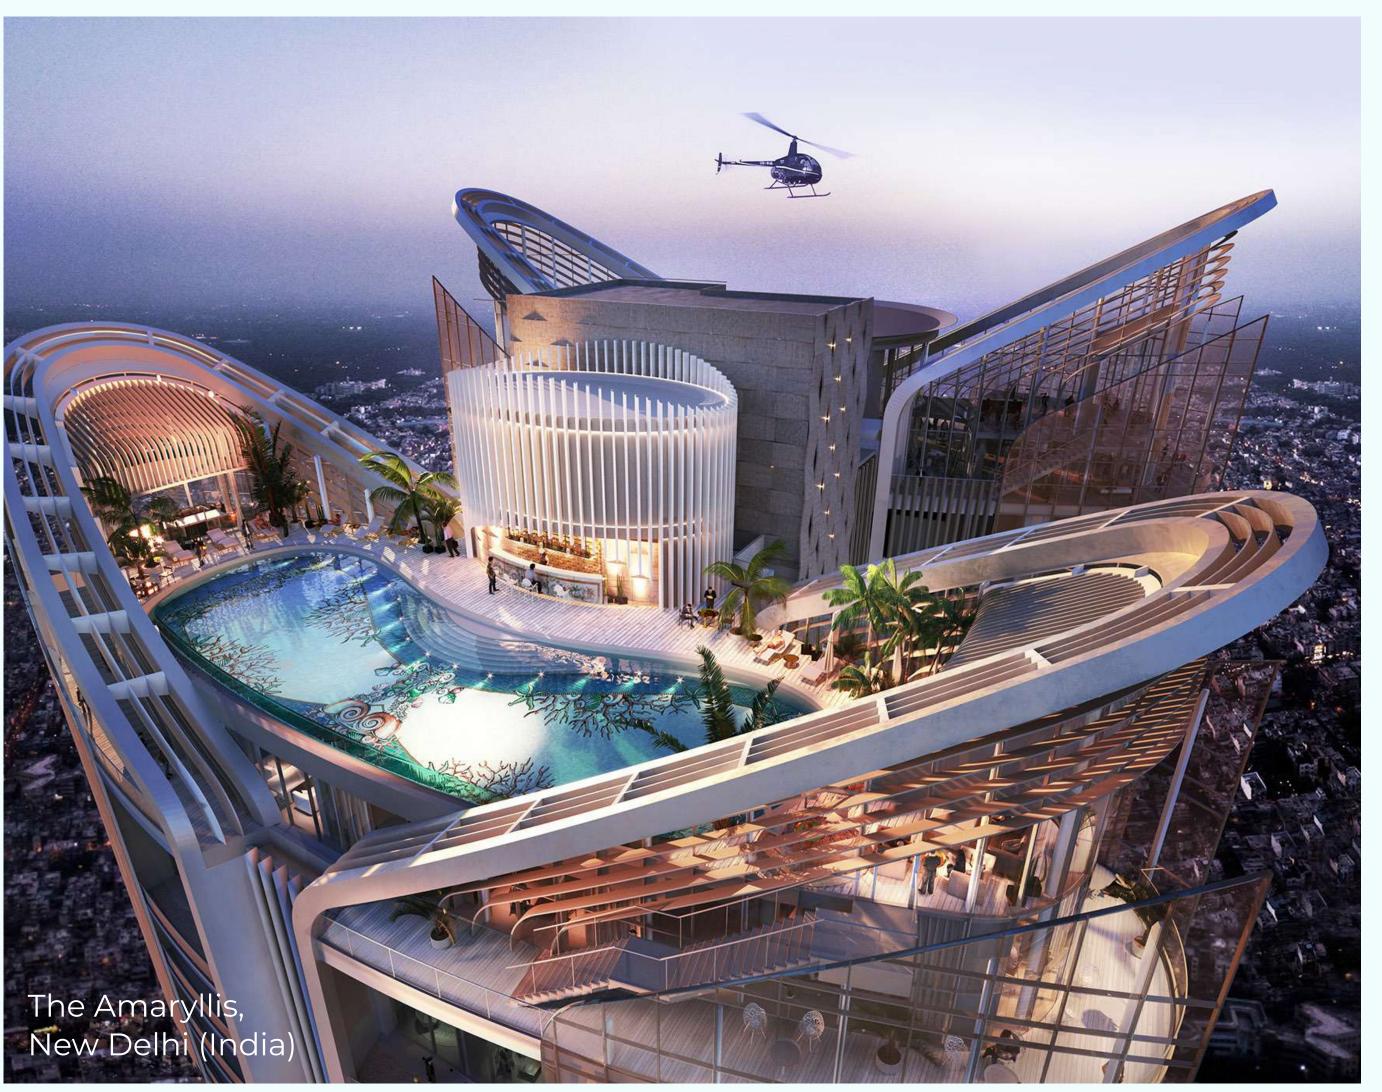

-lit Glass facade

Flooring

Imported Marble finishes with intricate detailing

Ceiling

Decorative False Ceiling with Acrylic Emulsion Paint

Light Fixtures

Imported light fixtures with ambient lighting

Elevators

High-speed elevators with 3.5MPS



<sup>\*</sup>The images shown above are being used here only for reference and in no manner, whatsoever, the actual product/development shall differ from differ from the images shown above.

For Internal use only

Why 84?



## Site Connectivity

The site is approachable from;

- 60.0m wide Sector 84 Road
- · 24.0m wide road

Close proximity to:

Dwarka Expressway & NH-48

Seamlessly connected to:
Cyber City &
Global City

Buzzing vicinity of: 12,50,000+people





Designed by

## uhalondon

#### Award Winning International Design Studio





#### Sustainability Partner



- Universally Designed Building
- Naturally-lit Design spaces
- Large landscaped Green & Open areas





# Pure luxury coming soon to Sec 84