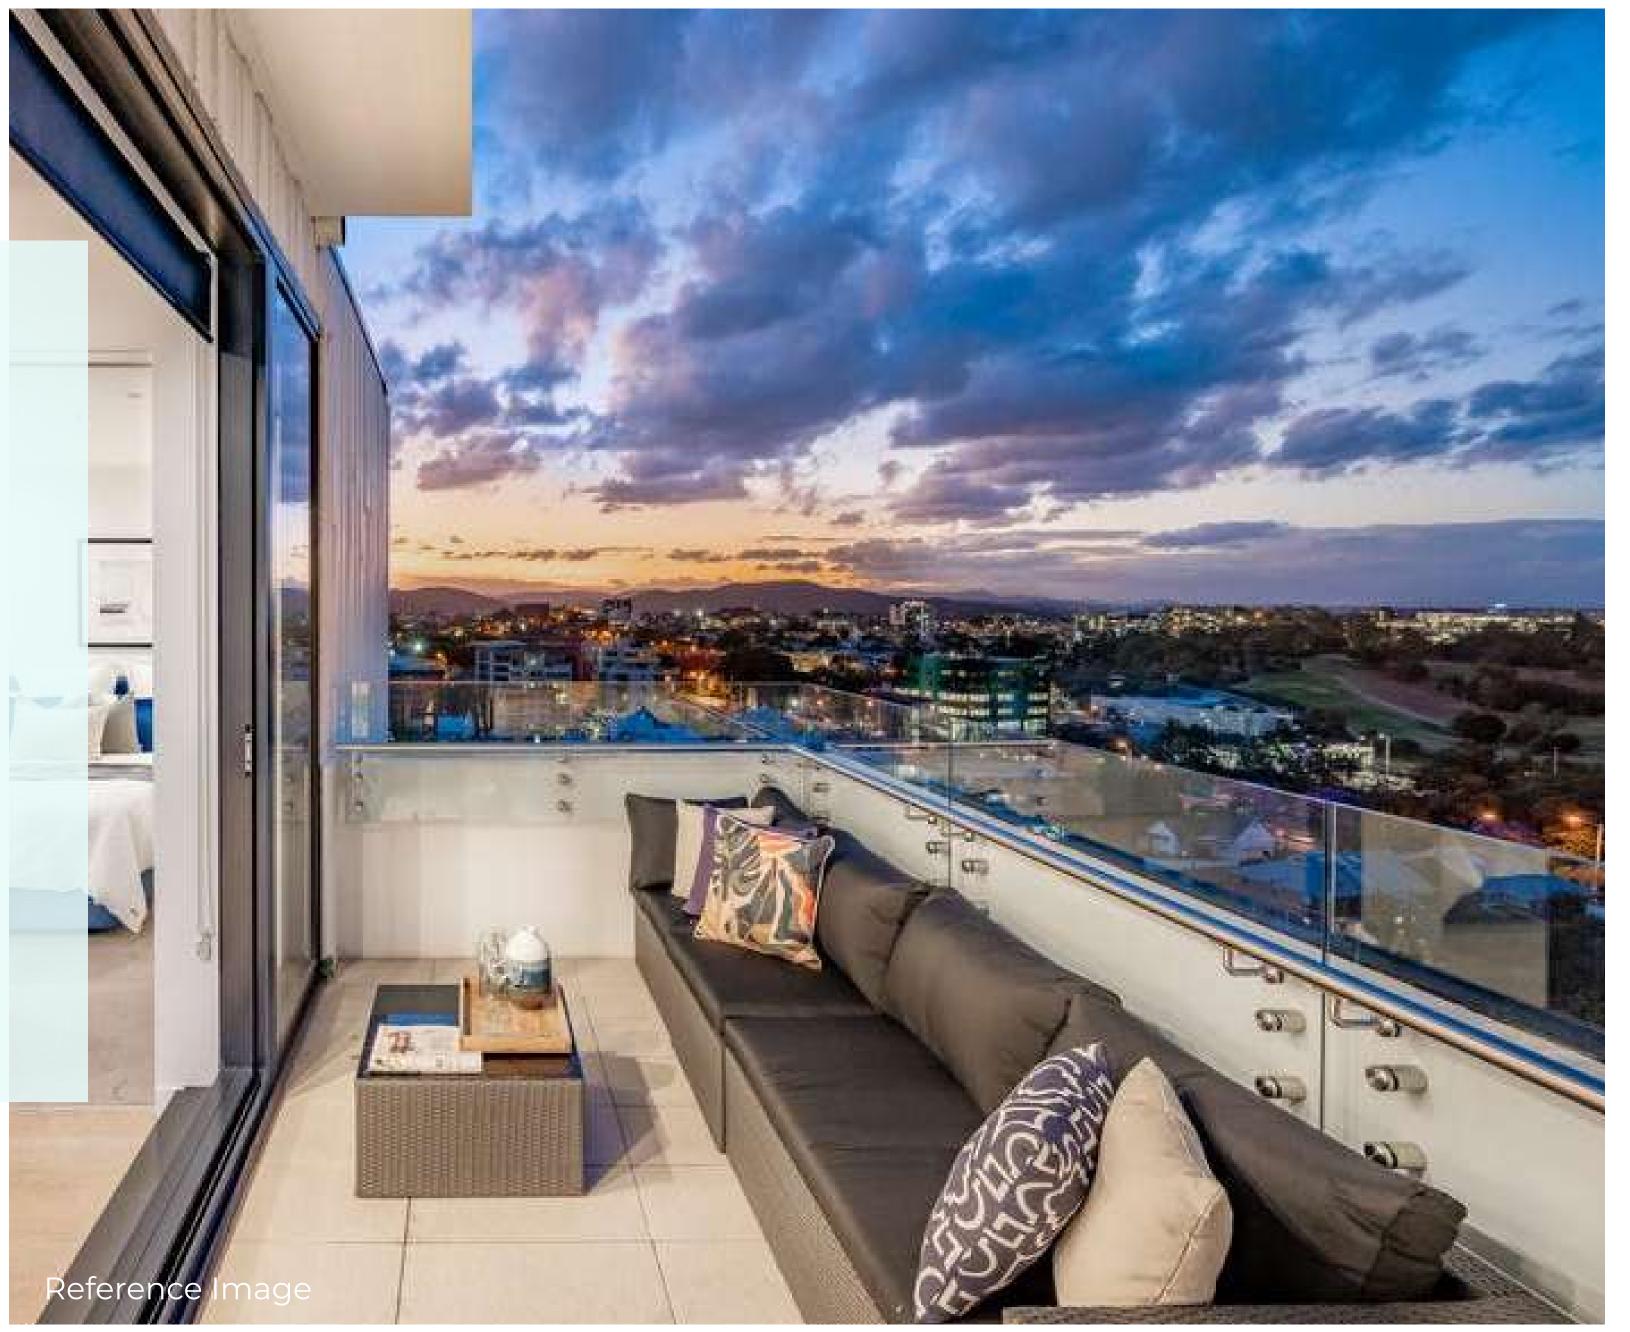

## Presenting



A multi-tower high-end residential project in

## Sector 84, Gurugram





### 2 Apartments

to a Core

## 5 dedicated elevators

for 2 apartments



## THE LOBY



For Internal use only



# Extra Spacious Decks

Panoramic view with cross ventilation





## THE CLUB



For Internal use only









































#### Specifications

#### Master Bedroom



**Flooring**Wooden Flooring



**Wall**Acrylic Emulsion



Internal Doors
Veneered Polish Door



Ceiling
POP False Ceiling



External Doors & Windows
Powder Coated UPVC & Glass



AC VRV/VRF Hi-wall

#### Living Room



Flooring
Italian Flooring



Wall
Acrylic Emulsion



Main Door
Veneered Polish Door



Ceiling
POP False Ceiling



External Doors & Windows
Powder Coated UPVC & Glass



AC VRV/VRF Hi Wall

<sup>\*</sup>The images shown above are being used here only for reference and in no manner, whatsoever, the actual product/development shall differ from differ from the images shown above.

For Internal use only

#### Specifications

#### Kitchen



**Floorin