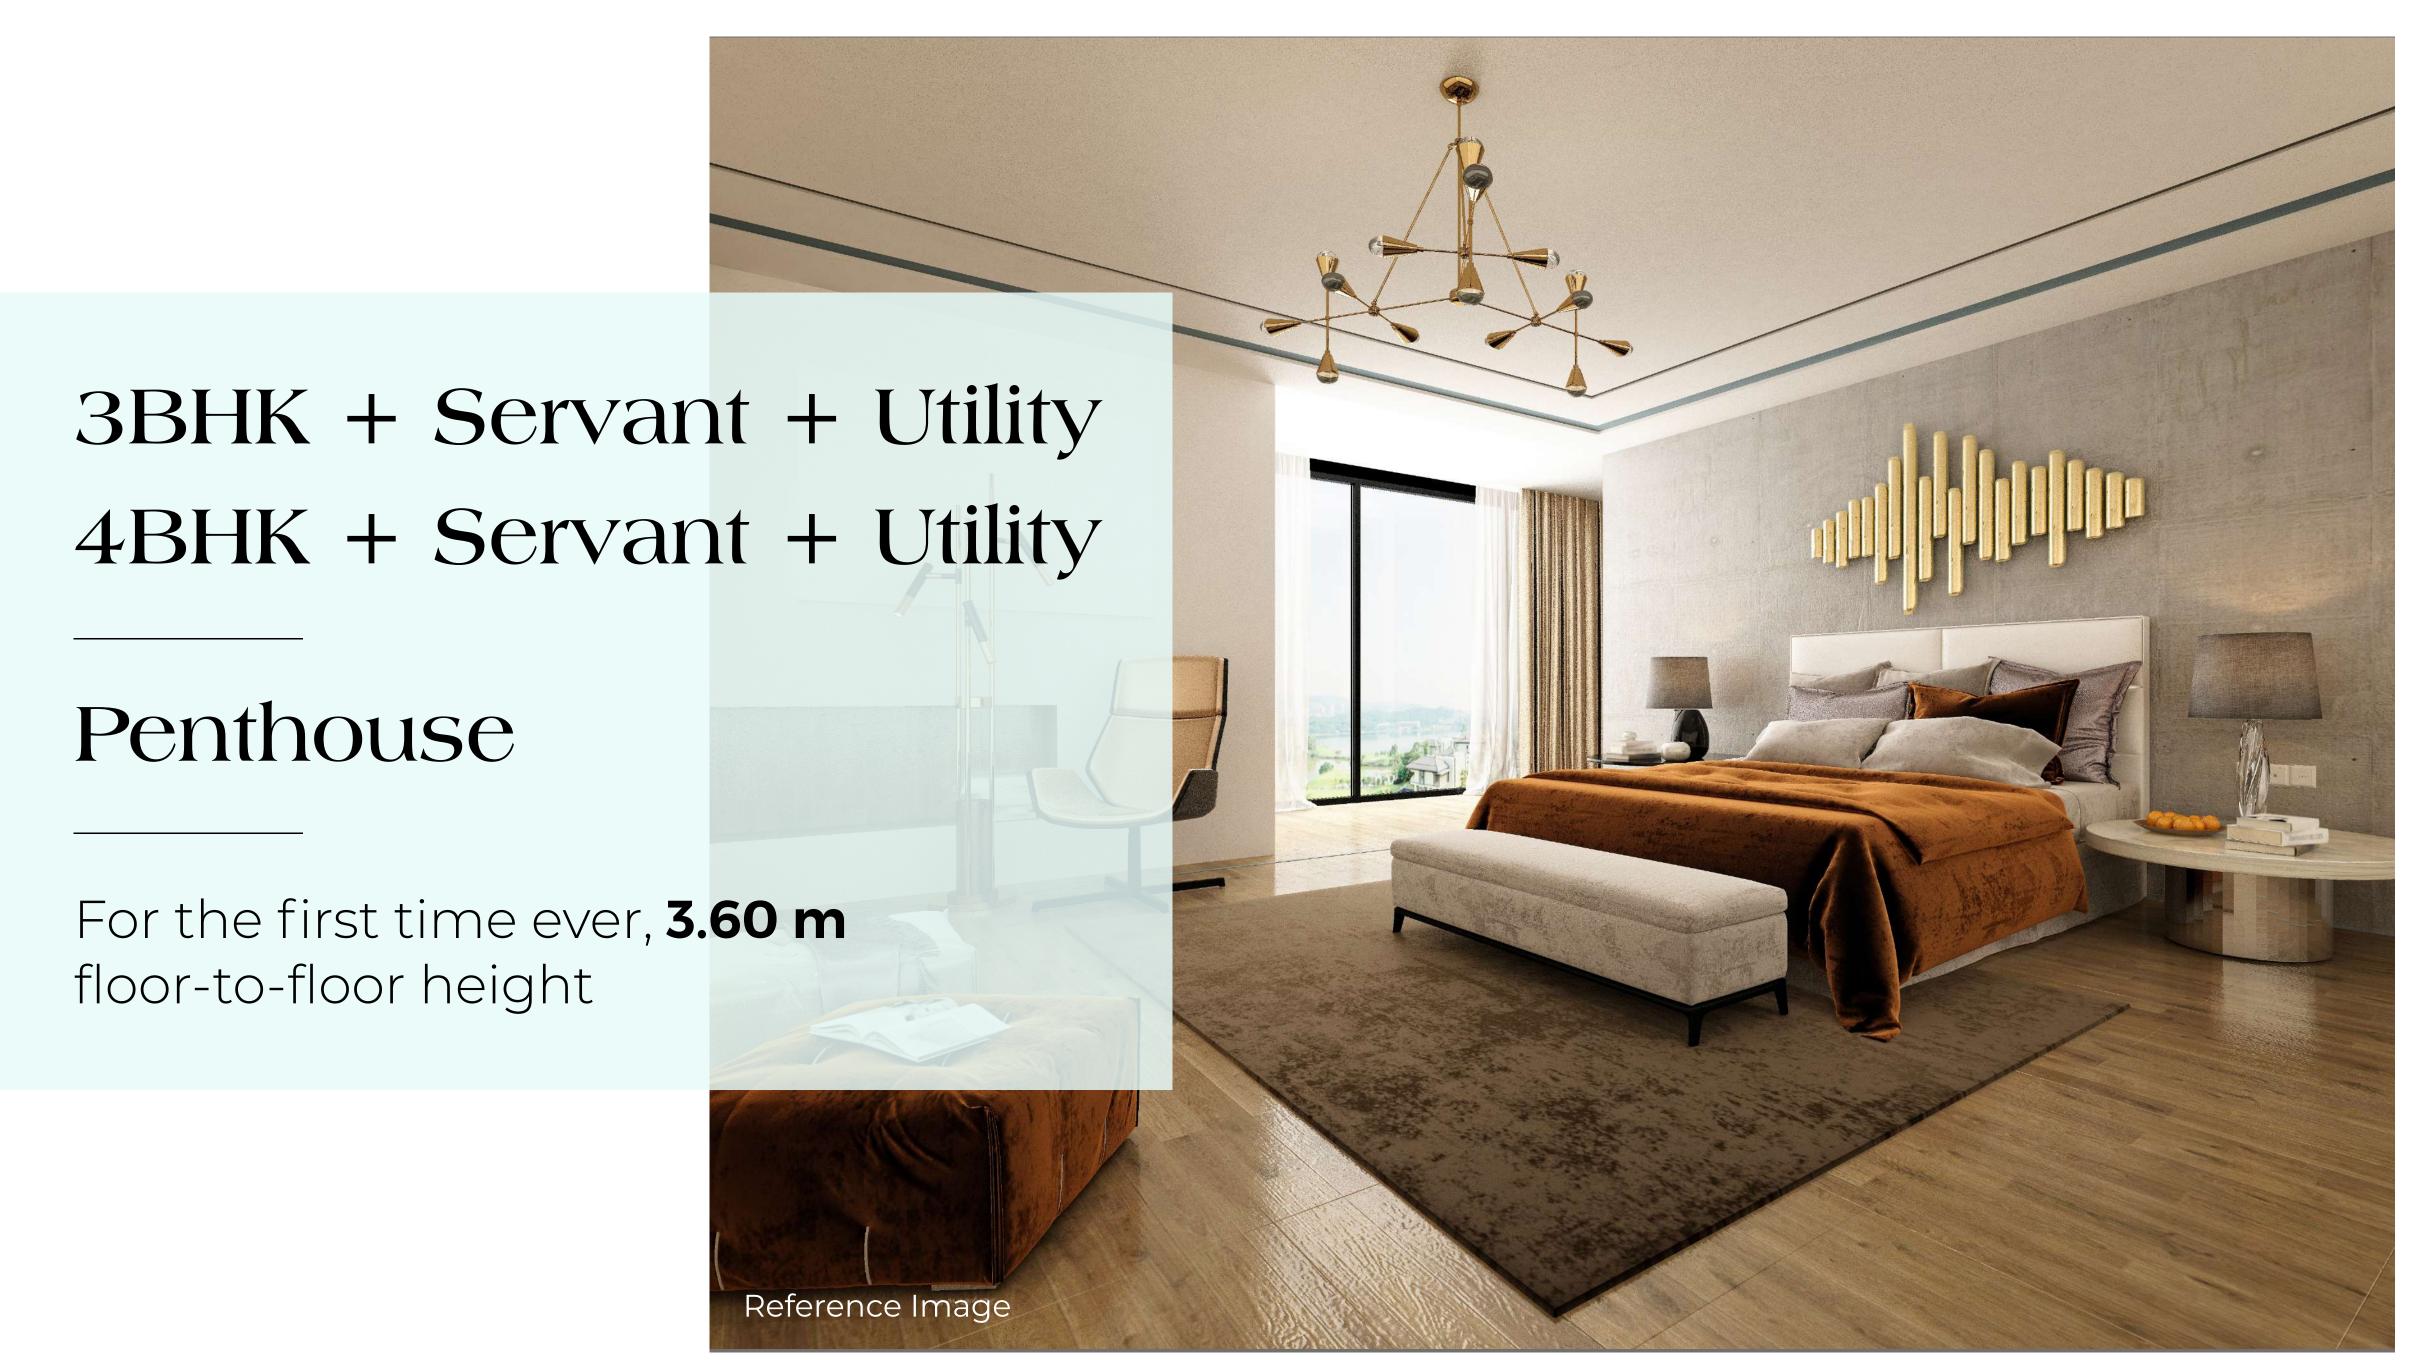

## Presenting



A multi-tower high-end residential project in

## Sector 84, Gurugram





### 2 Apartments

to a Core

## 5 dedicated elevators

for 2 apartments



## THE LOBY



For Internal use only



# Extra Spacious Decks

Panoramic view with cross ventilation





## THE CLUB



For Internal use only









































#### Specifications

#### Master Bedroom



**Flooring**Wooden Flooring



**Wall**Acrylic Emulsion



Internal Doors
Veneered Polish Door



Ceiling
POP False Ceiling



External Doors & Windows
Powder Coated UPVC & Glass



AC VRV/VRF Hi-wall

#### Living Room



Flooring
Italian Flooring



Wall
Acrylic Emulsion



Main Door
Veneered Polish Door



Ceiling
POP False Ceiling



External Doors & Windows
Powder Coated UPVC & Glass



AC VRV/VRF Hi Wall

<sup>\*</sup>The images shown above are being used here only for reference and in no manner, whatsoever, the actual product/development shall differ from d