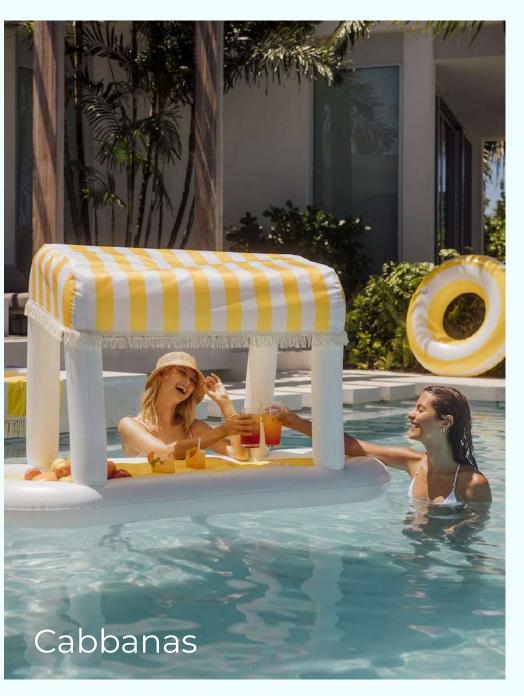

## Presenting



A multi-tower high-end residential project in

## Sector 84, Gurugram





### 2 Apartments

to a Core

## 5 dedicated elevators

for 2 apartments



## THE LOBY



For Internal use only



# Extra Spacious Decks

Panoramic view with cross ventilation





## THE CLUB



For Internal use only









































#### Specifications

#### Master Bedroom



**Flooring**Wooden Flooring



**Wall**Acrylic Emulsion



Internal Doors
Veneered Polish Door



Ceiling
POP False Ceiling



External Doors & Windows
Powder Coated UPVC & Glass



AC VRV/VRF Hi-wall

#### Living Room



Flooring
Italian Flooring



Wall
Acrylic Emulsion



Main Door
Veneered Polish Door



Ceiling
POP False Ceiling



External Doors & Windows
Powder Coated UPVC & Glass



AC VRV/VRF Hi Wall

<sup>\*</sup>The images shown above are being used here only for reference and in no manner, whatsoever, the actual product/development shall differ from differ from the images shown above.

For Internal use only

#### Specifications

#### Kitchen



**Flooring** Italian Marble



**Wall**International



Modular Kitchen Imported Fittin