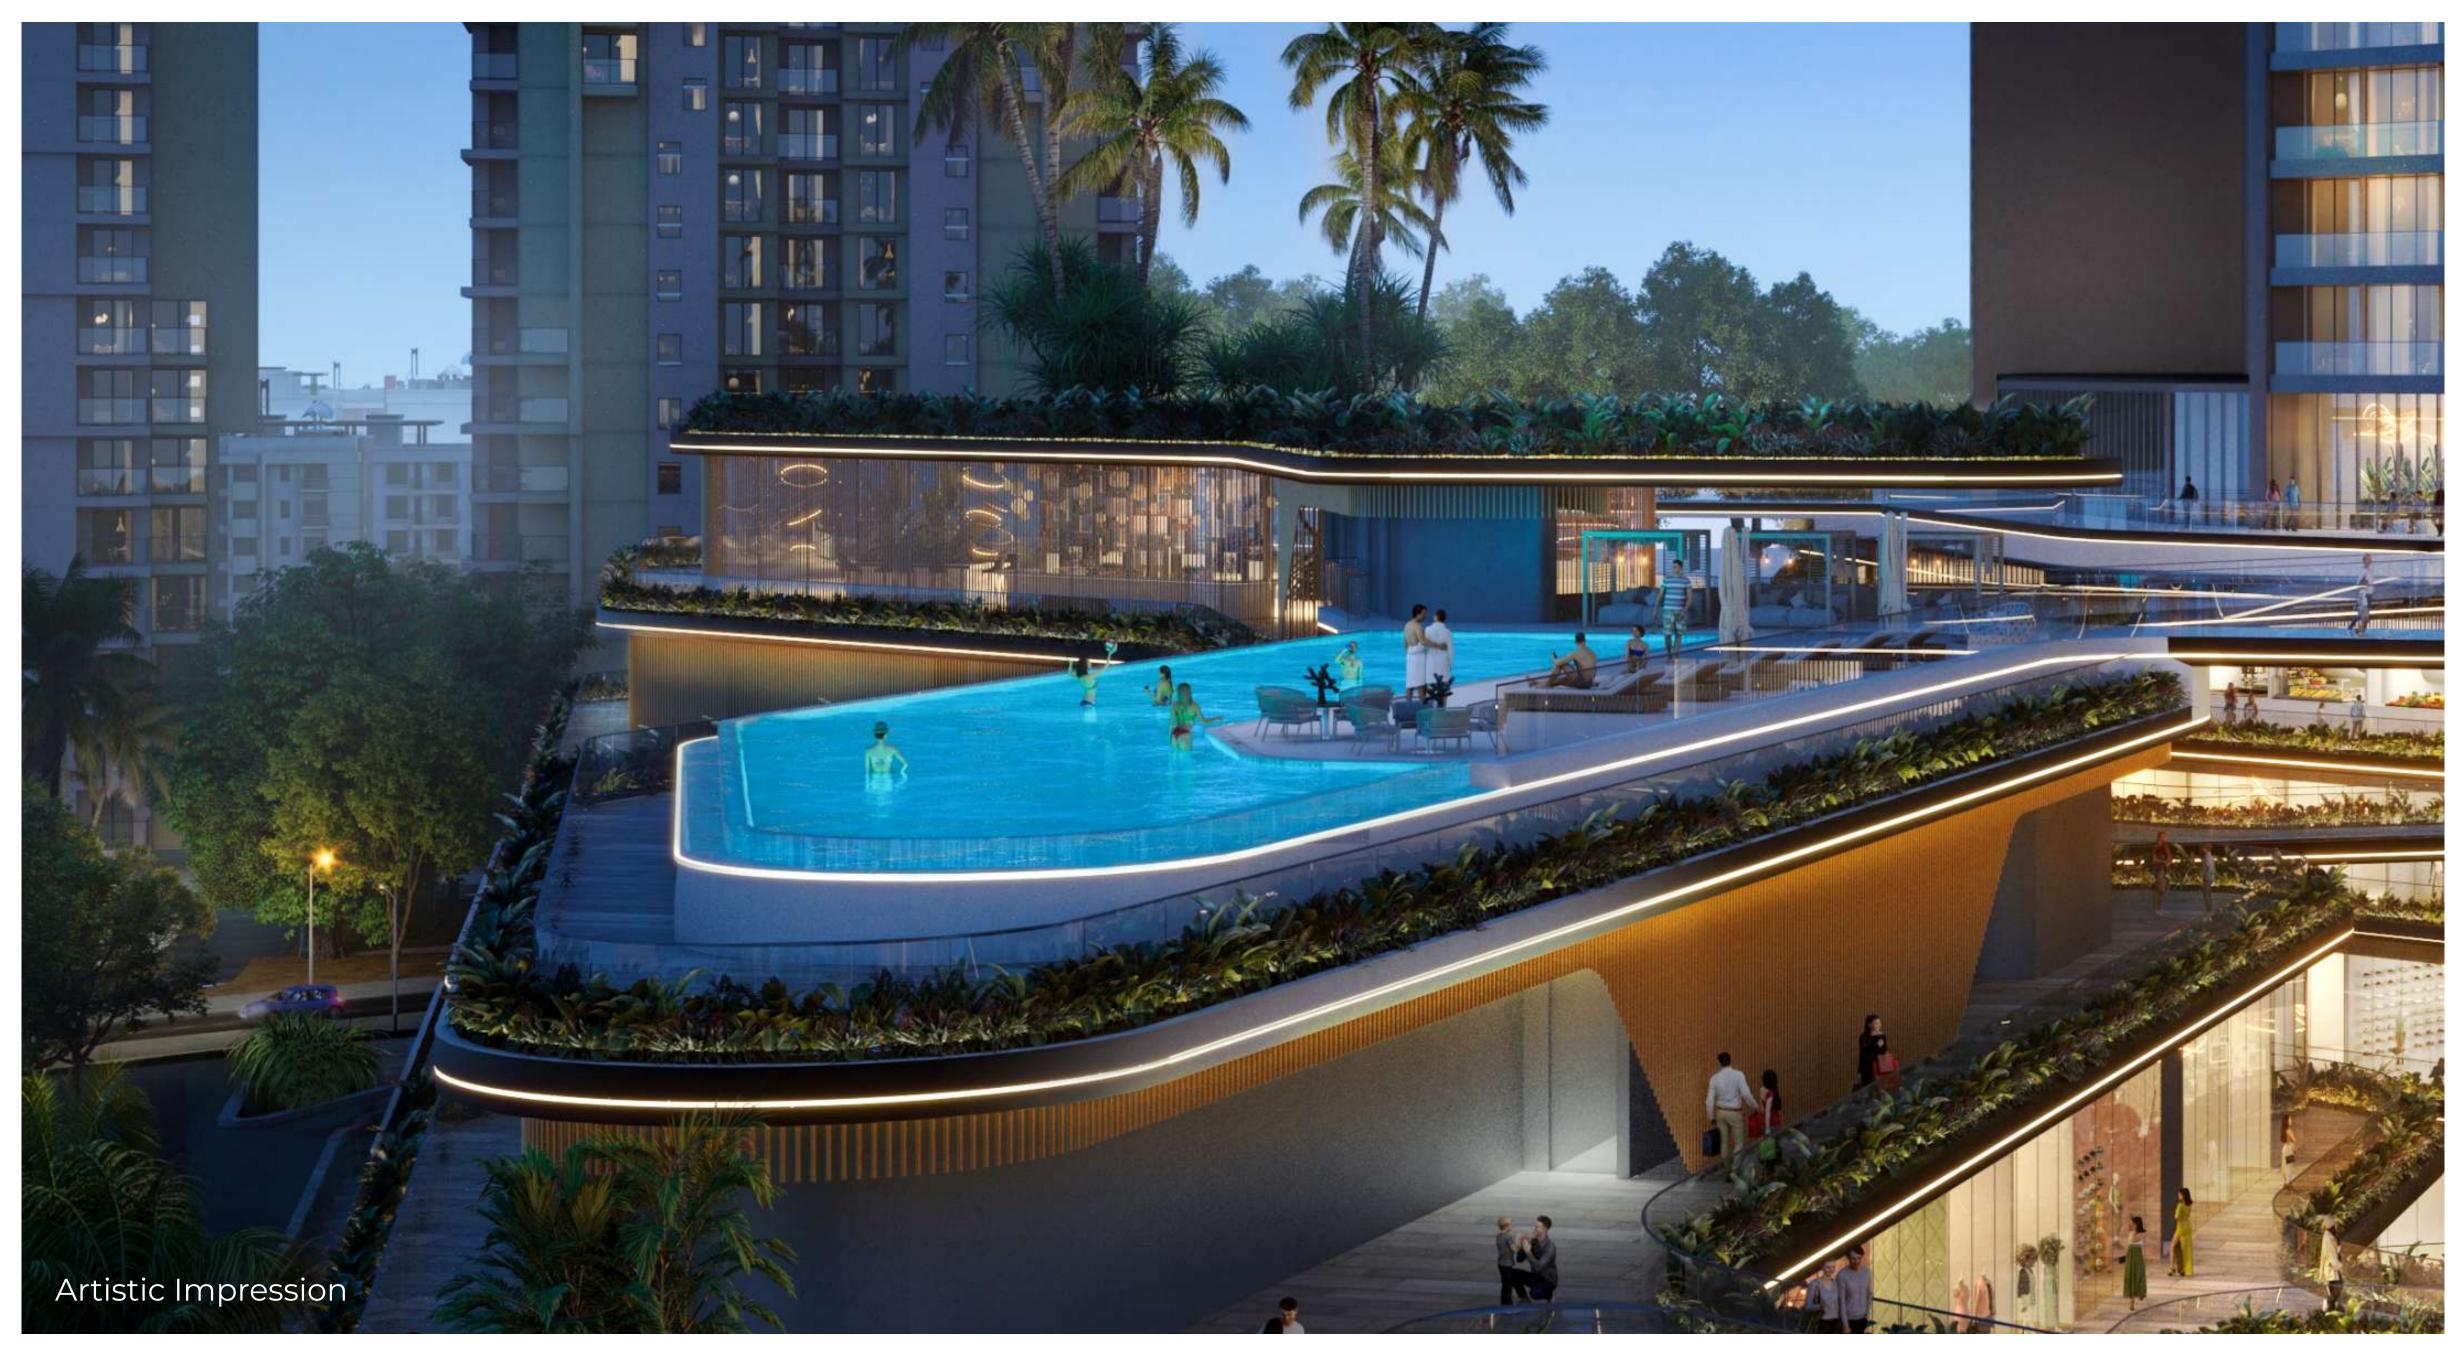

## Presenting



A multi-tower high-end residential project in

## Sector 84, Gurugram





### 2 Apartments

to a Core

## 5 dedicated elevators

for 2 apartments



## THE LOBY



For Internal use only



# Extra Spacious Decks

Panoramic view with cross ventilation





## THE CLUB



For Internal use only









































#### Specifications

#### Master Bedroom



**Flooring**Wooden Flooring



**Wall**Acrylic Emulsion



Internal Doors
Veneered Polish Door



Ceiling
POP False Ceiling



External Doors & Windows
Powder Coated UPVC & Glass



AC VRV/VRF Hi-wall

#### Living Room



Flooring
Italian Flooring



Wall
Acrylic Emulsion



Main Door
Veneered Polish Door



Ceiling
POP False Ceiling



External Doors & Windows
Powder Coated UPVC & Glass



AC VRV/VRF Hi Wall

<sup>\*</sup>The images shown above are being used here only for reference and in no manner, whatsoever, the actual product/development shall differ from differ from the images shown above.

For Internal use only

#### Specifications

#### Kitchen



**Flooring** Italian Marbl