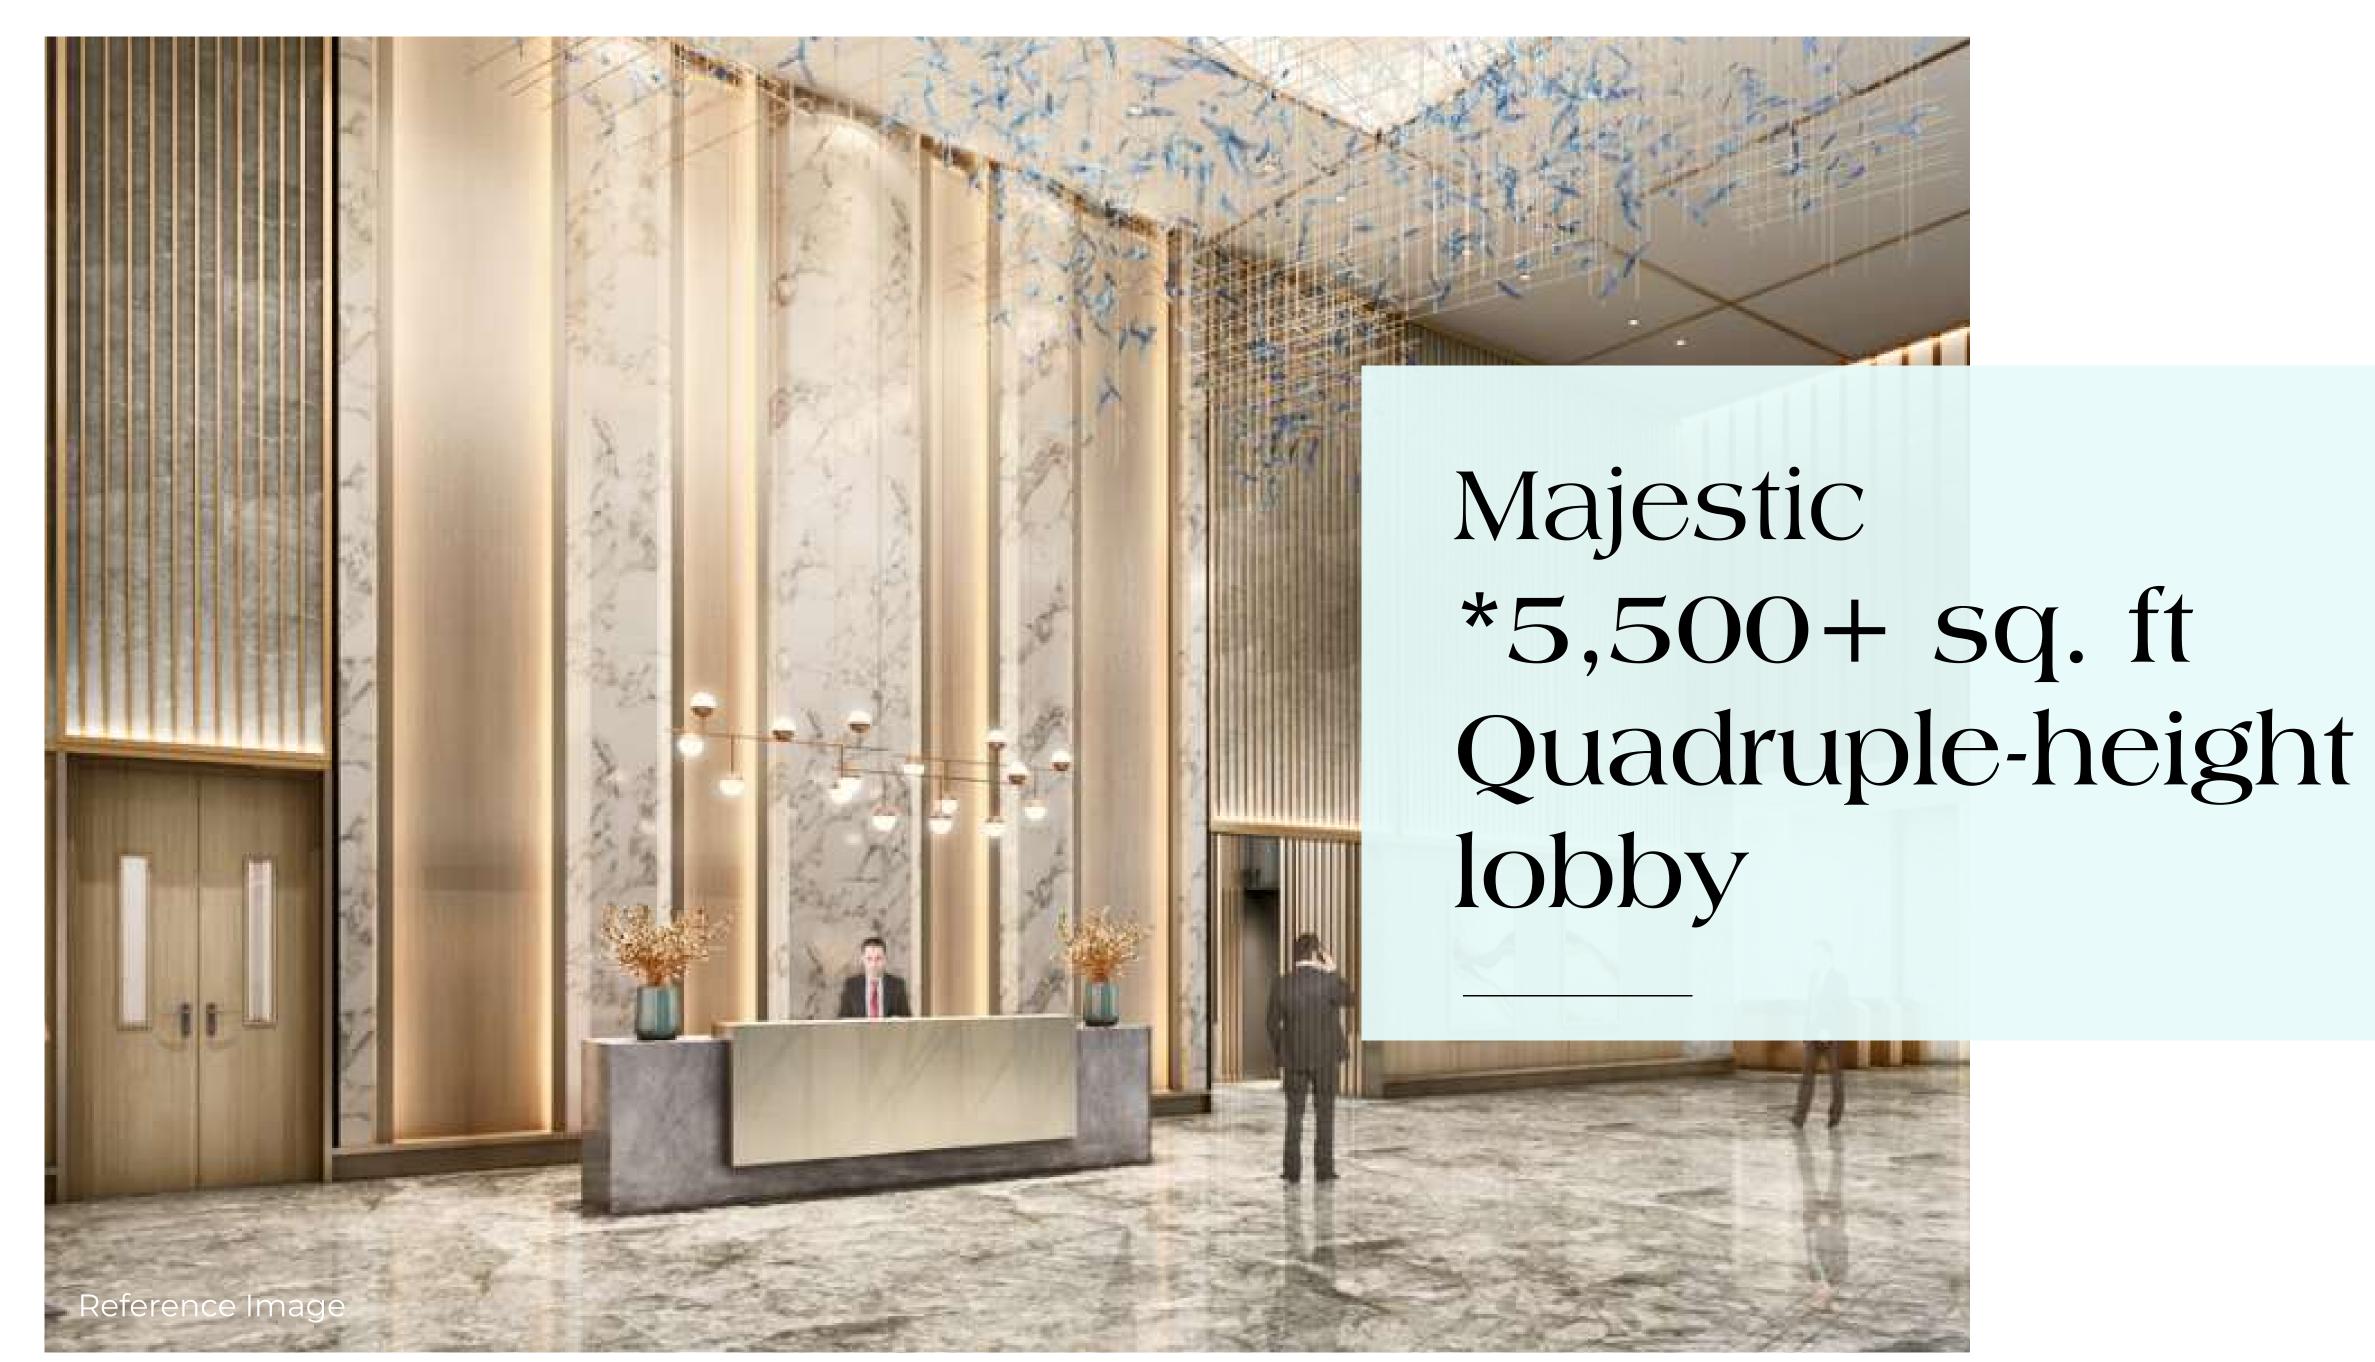

## Presenting



A multi-tower high-end residential project in

## Sector 84, Gurugram





### 2 Apartments

to a Core

## 5 dedicated elevators

for 2 apartments



## THE LOBY



For Internal use only



# Extra Spacious Decks

Panoramic view with cross ventilation





## THE CLUB



For Internal use only









































#### Specifications

#### Master Bedroom



**Flooring**Wooden Flooring



**Wall**Acrylic Emulsion



Internal Doors
Veneered Polish Door



Ceiling
POP False Ceiling



External Doors & Windows
Powder Coated UPVC & Glass



AC VRV/VRF Hi-wall

#### Living Room



Flooring
Italian Flooring



Wall
Acrylic Emulsion



Main Door
Veneered Polish Door



Ceiling
POP False Ceiling



External Doors & Windows
Powder Coated UPVC & Glass



AC VRV/VRF Hi Wall

<sup>\*</sup>The images shown above are being used here only for reference and in no manner, whatsoever, the actual product/development shall differ from differ from the images shown above.

For