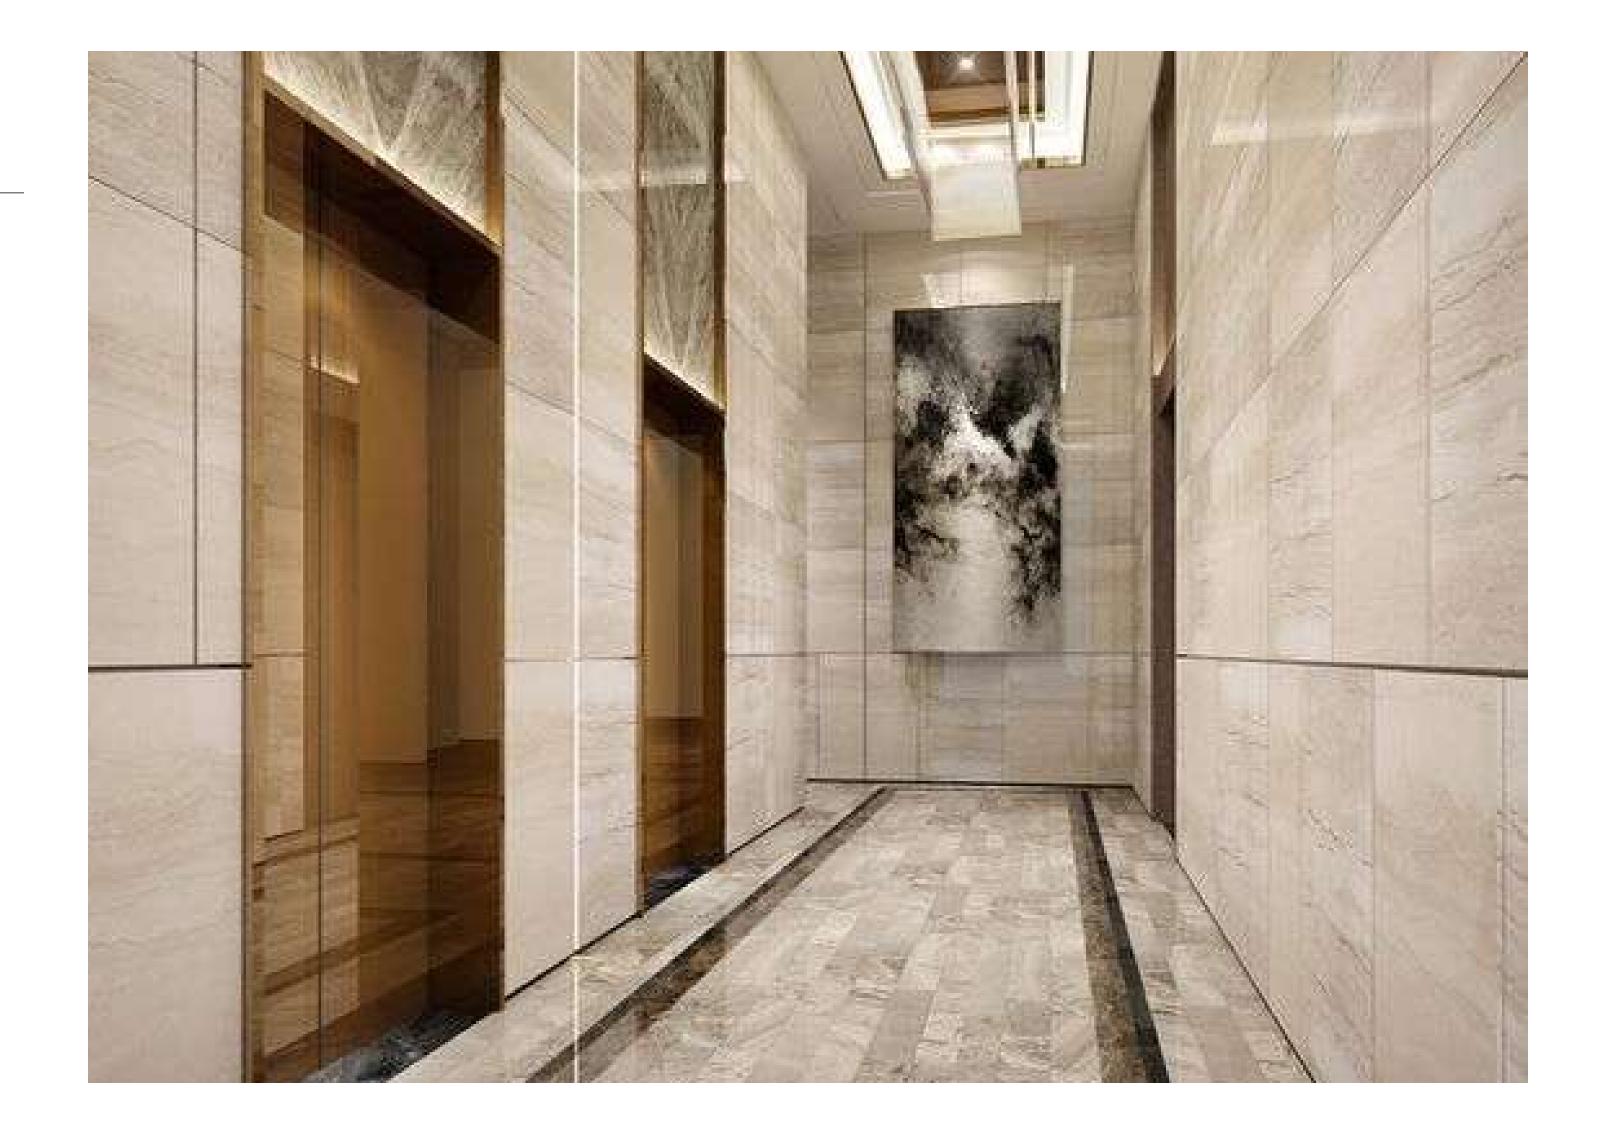

#### Specifications

#### Lift Lobby

Facade

Naturally-lit Glass facade

Flooring

Imported Marble finishes with intricate detailing

Ceiling

Decorative False Ceiling with Acrylic Emulsion Paint

Light Fixtures

Imported light fixtures with ambient lighting

Elevators

High-speed elevators with 3.5MPS

<sup>\*</sup>The images shown above are being used here only for reference and in no manner, whatsoever, the actual product/development shall differ from differ from the images shown above.