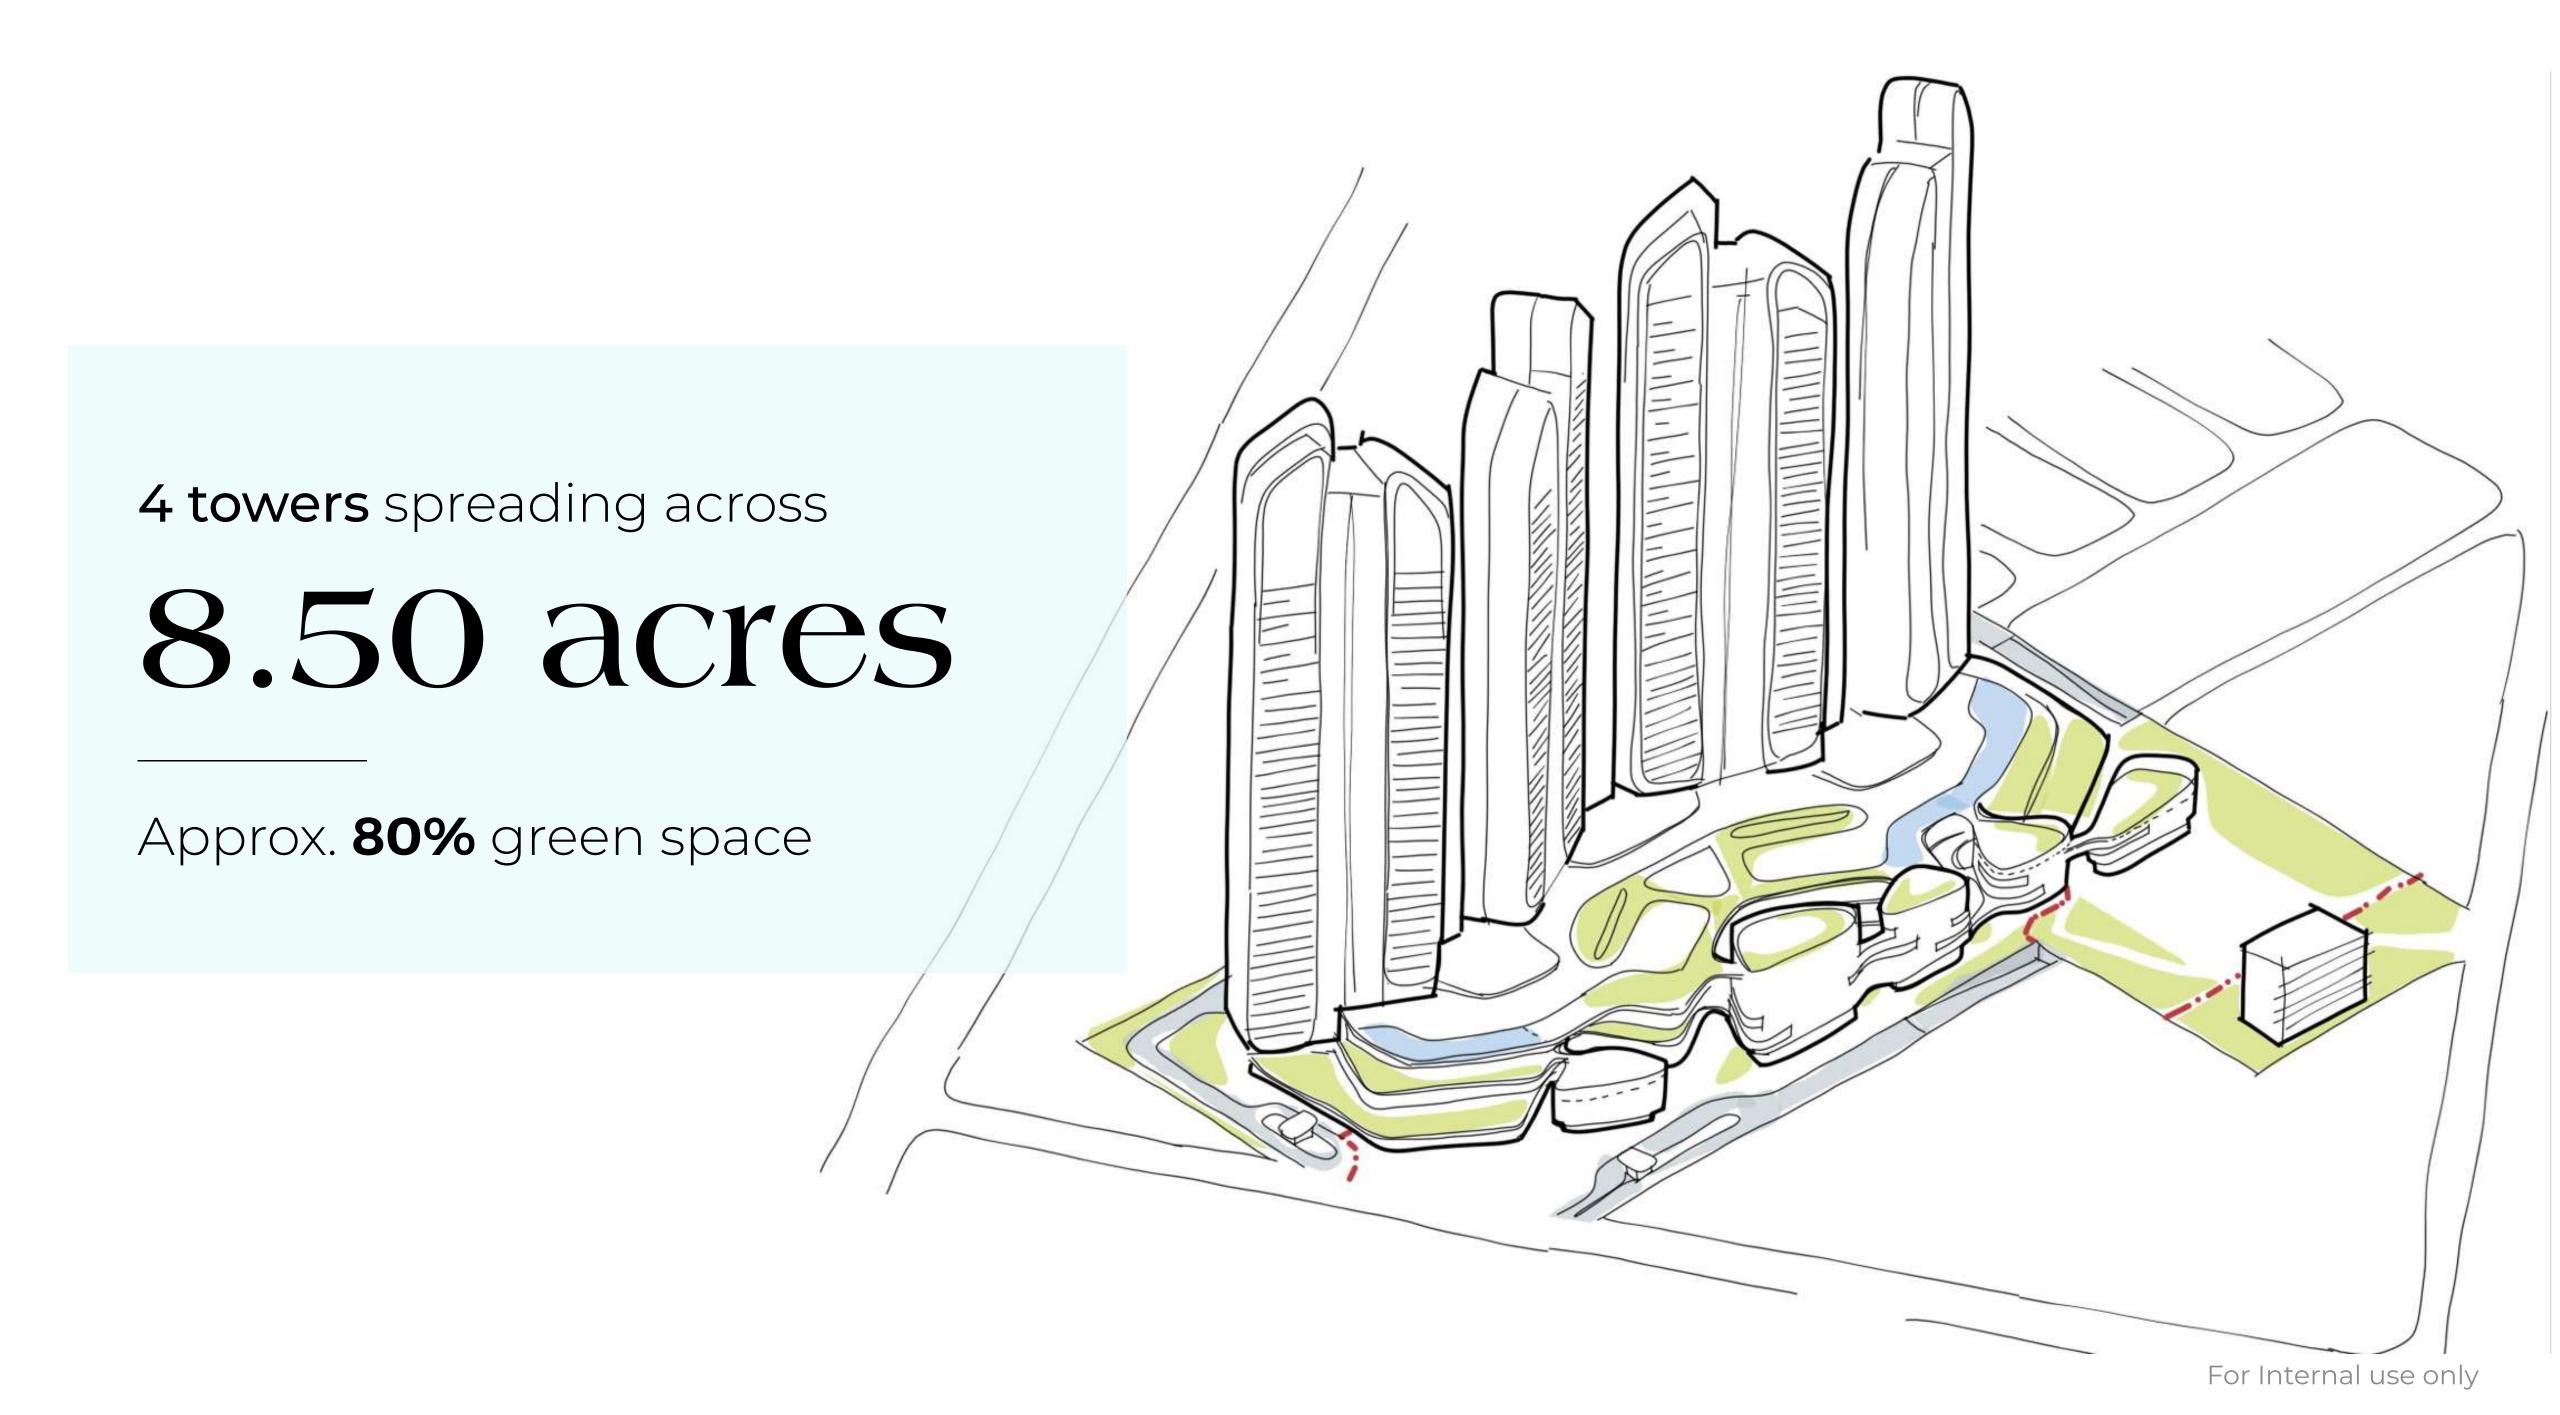

## Site Connectivity

The site is approachable from;

- 60.0m wide Sector 84 Road
- · 24.0m wide road

Close proximity to:

Dwarka Expressway & NH-48

Seamlessly connected to:
Cyber City &
Global City

Buzzing vicinity of: 12,50,000+people