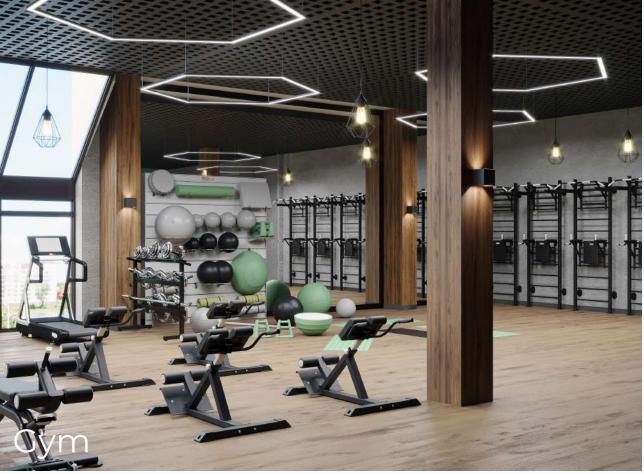

## Presenting



A multi-tower high-end residential project in

## Sector 84, Gurugram





### 2 Apartments

to a Core

## 5 dedicated elevators

for 2 apartments



## THE LOBY



For Internal use only



# Extra Spacious Decks

Panoramic view with cross ventilation





## THE CLUB



For Internal use only









































#### Specifications

#### Master Bedroom



**Flooring**Wooden Flooring



**Wall**Acrylic Emulsion



Internal Doors
Veneered Polish Door



Ceiling
POP False Ceiling



External Doors & Windows
Powder Coated UPVC & Glass



AC VRV/VRF Hi-wall

#### Living Room



Flooring
Italian Flooring



Wall
Acrylic Emulsion



Main Door
Veneered Polish Door



Ceiling
POP False Ceiling



External Doors & Windows
Powder Coated UPVC & Glass



AC VRV/VRF Hi Wall

<sup>\*</sup>The images shown above are being used here only for reference and in no manner, whatsoever, the actual product/development shall differ from differ from the images shown above.

For Internal use only

#### Specifications

#### Kitchen



**Flooring** Italian Marble



**Wall**International



Modular Kitchen Imp