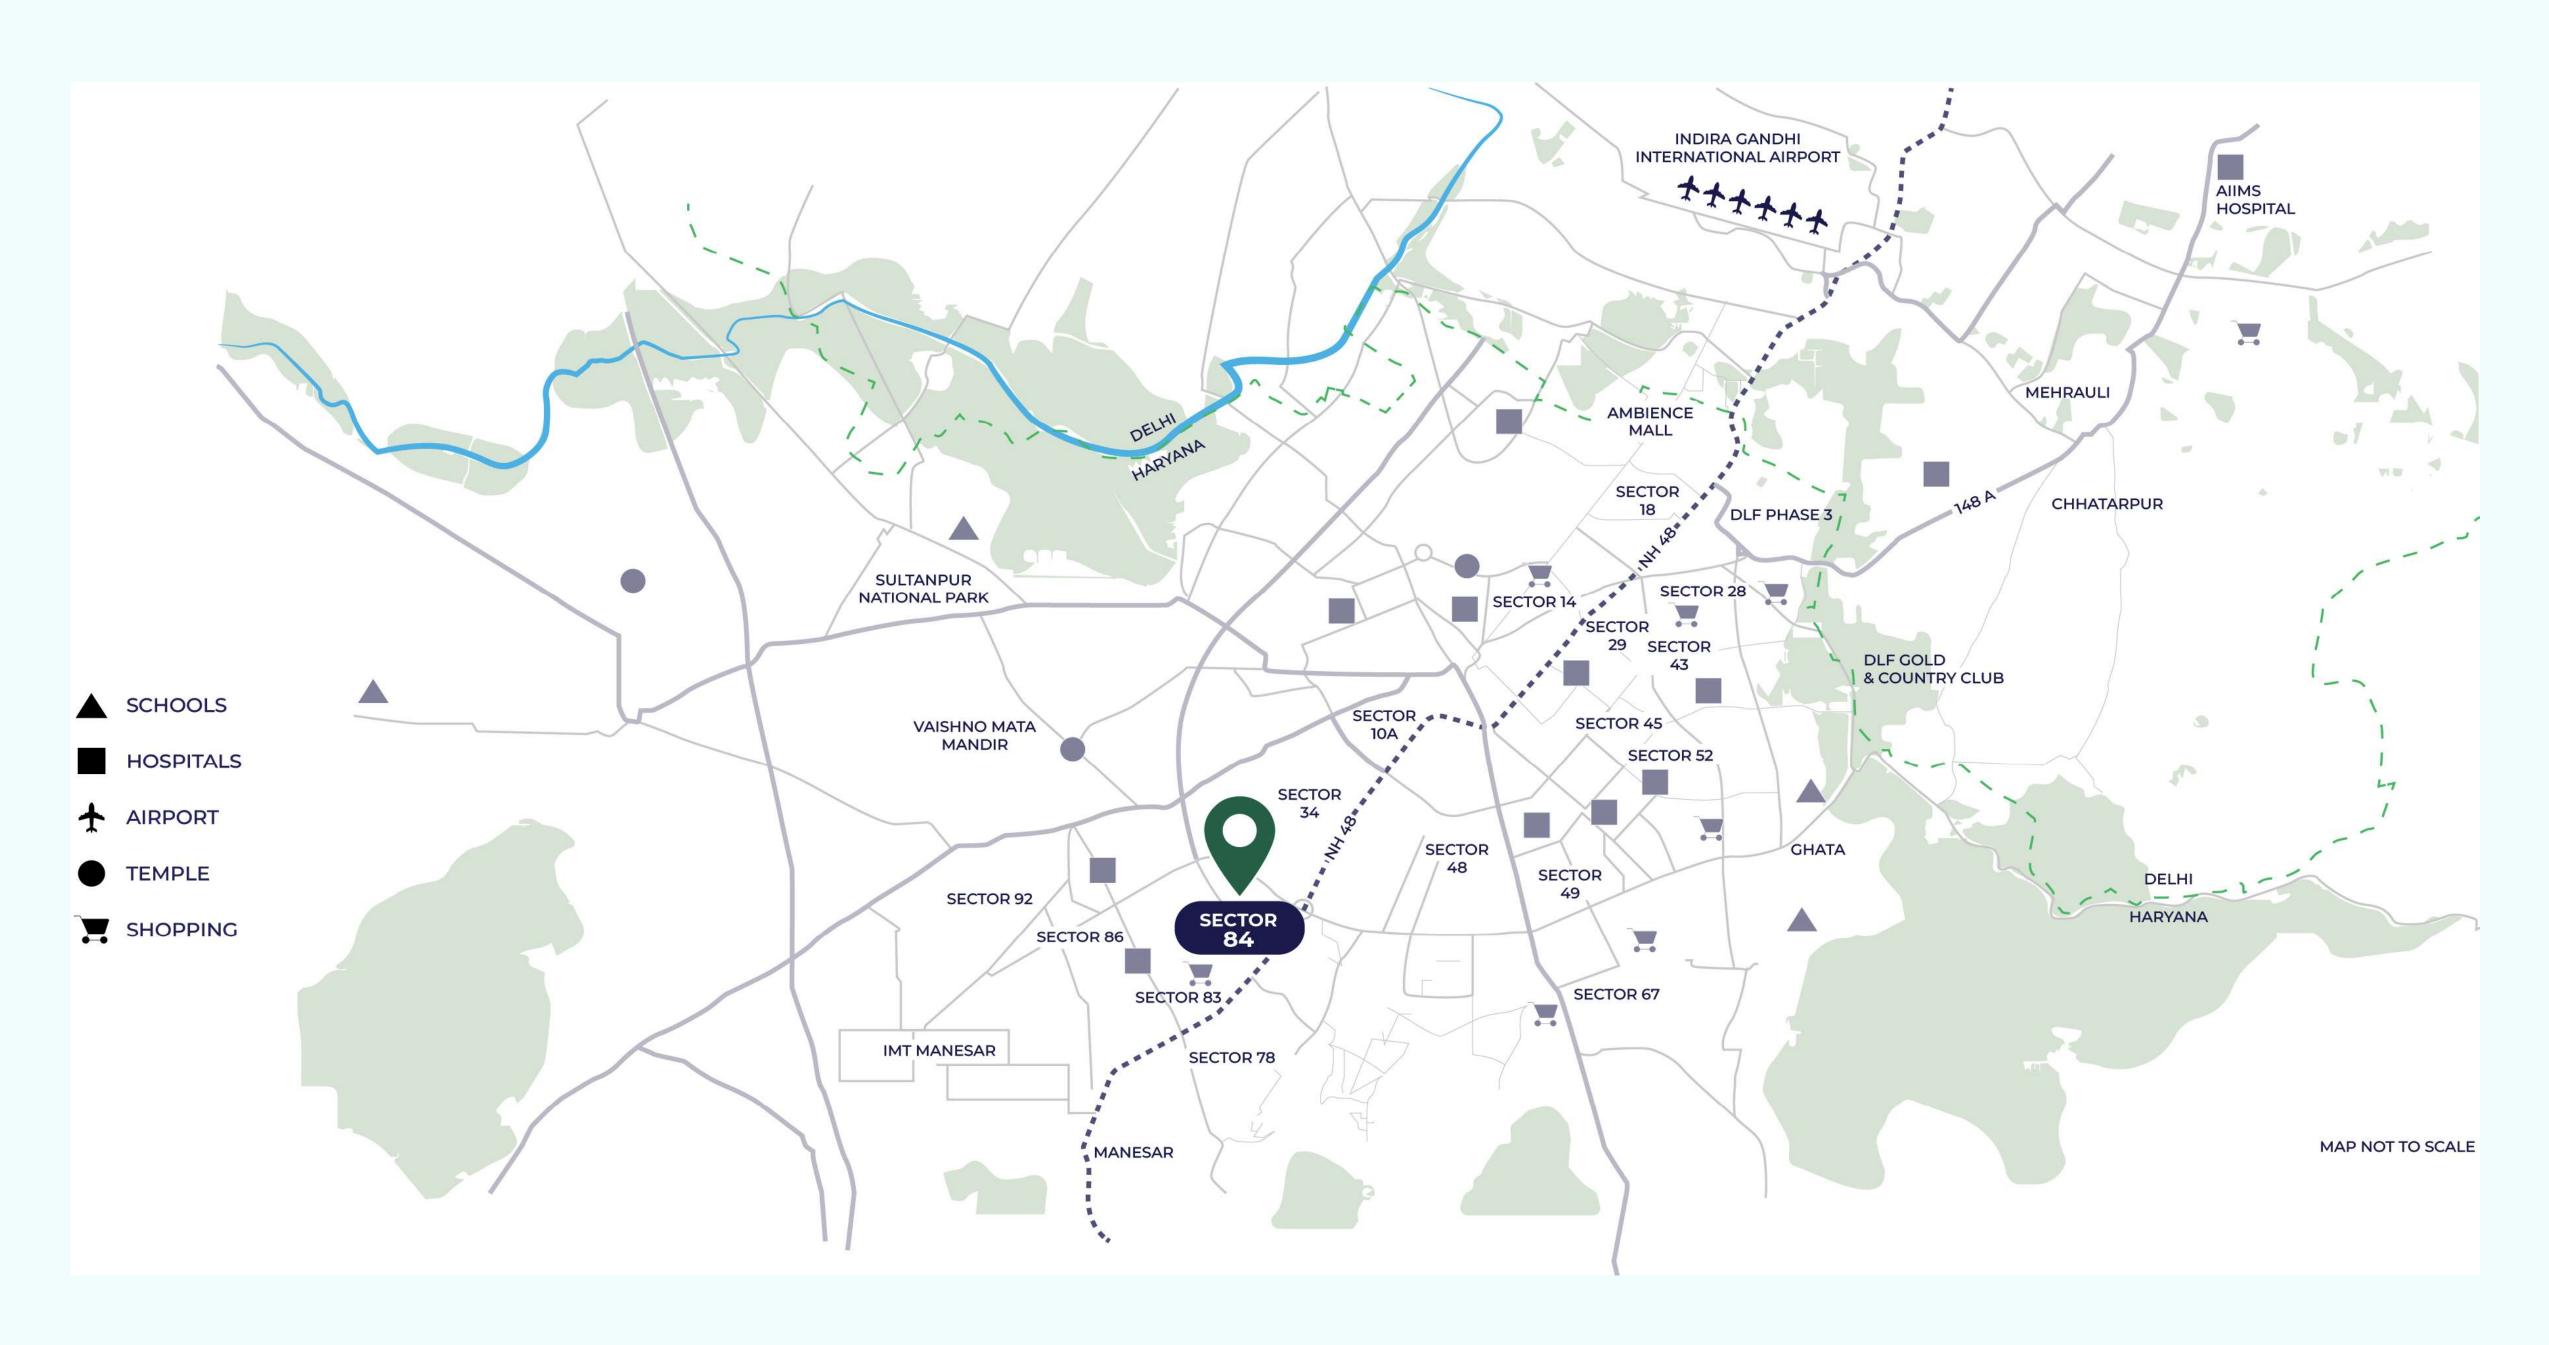

## Site Connectivity

The site is approachable from;

- 60.0m wide Sector 84 Road
- · 24.0m wide road

Close proximity to:

Dwarka Expressway & NH-48

Seamlessly connected to:
Cyber City &
Global City

Buzzing vicinity of: 12,50,000+people